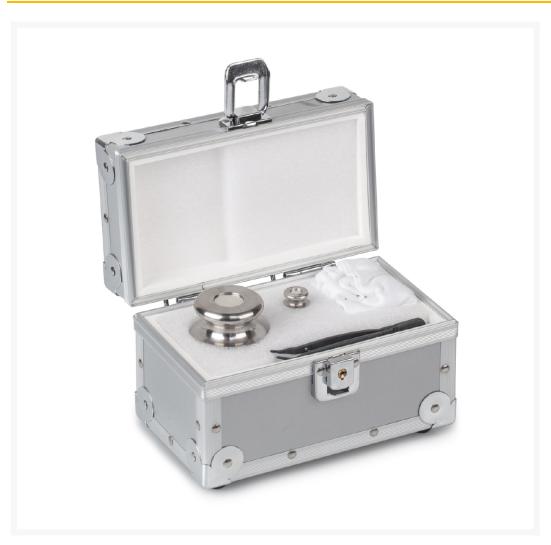

## KERN® Safety Set, 100 g (M1), 2000 g (F2)

€305.00 plus VAT & Shipping

## **Description**

These "KERN Safety Sets" each contain a test weight for checking the sensitivity, i.e. the correct adjustment of your balance, as well as a small test weight for checking at the lower end of the weighing range, the so-called minimum sample weight; Optionally, the "KERN Safety Set" offers space for a further test weight to check your balance at the weight value relevant for you; Individually matched to the "KERN Safety Set", useful accessories, such as special gloves, tweezers, weight handles, brushes, etc., support you in the correct handling of your test weights. Useful accessories individually matched to the "KERN Safety Set", such as special gloves, tweezers, weight handles, brushes, etc., support you in the correct handling of your test weights; stored in the practical protective case next to your balance, you can check and ensure the high precision of your balance at any time;