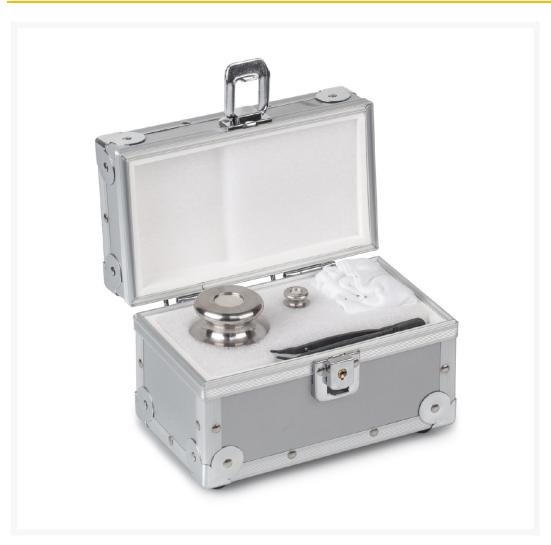

## **Description**

These "KERN Safety Sets" each contain a test weight for checking the sensitivity, i.e. the correct adjustment of your balance, as well as a small test weight for checking at the lower end of the weighing range, the so-called minimum sample weight; Optionally, the "KERN Safety Set" offers space for a further test weight to check your balance at the weight value relevant for you; Individually matched to the "KERN Safety Set", useful accessories, such as special gloves, tweezers, weight handles, brushes, etc., support you in the correct handling of your test weights. Useful accessories individually matched to the "KERN Safety Set", such as special gloves, tweezers, weight handles, brushes, etc., support you in the correct handling of your test weights; stored in the practical protective case next to your balance, you can check and ensure the high precision of your balance at any time;