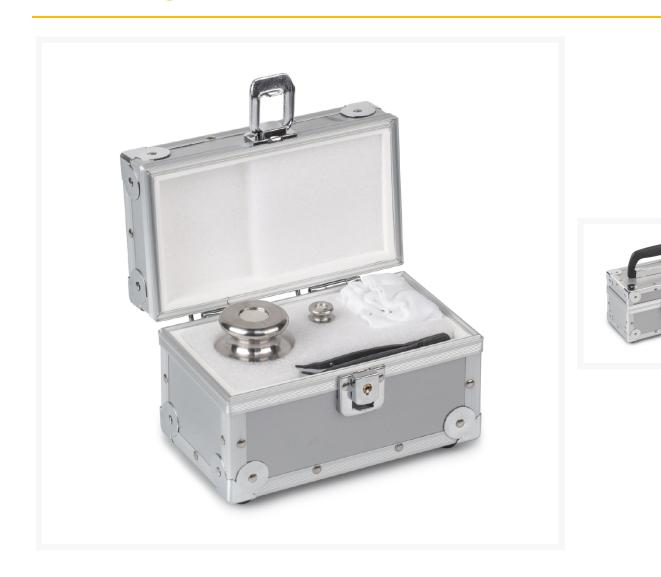

## Description

These "KERN Safety Sets" each contain a test weight for checking the sensitivity, i.e. the correct adjustment of your balance, as well as a small test weight for checking at the lower end of the weighing range, the so-called minimum sample weight; Optionally, the "KERN Safety Set" offers space for a further test weight to check your balance at the weight value relevant for you; Individually matched to the "KERN Safety Set", useful accessories, such as special gloves, tweezers, weight handles, brushes, etc., support you in the correct handling of your test weights. Useful accessories individually matched to the "KERN Safety Set", such as special gloves, tweezers, weight handles, brushes, etc., support you in the correct needed to the "KERN Safety Set", such as special gloves, tweezers, weight handles, brushes, etc., support you in the correct needed to the practical protective case next to your balance, you can check and ensure the high precision of your balance at any time;