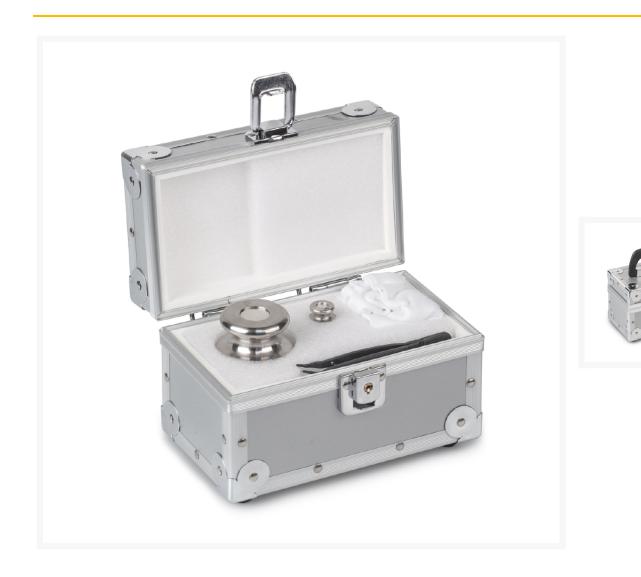

# KERN® Safety Set, 100 g (F2), 5 g (E2)

### Description

These "KERN Safety Sets" each contain a test weight for checking the sensitivity, i.e. the correct adjustment of your balance, as well as a small test weight for checking at the lower end of the weighing range, the so-called minimum sample weight; Optionally, the "KERN Safety Set" offers space for a further test weight to check your balance at the weight value relevant for you; Individually matched to the "KERN Safety Set", useful accessories, such as special gloves, tweezers, weight handles, brushes, etc., support you in the correct handling of your test weights. Useful accessories individually matched to the "KERN Safety Set", such as special gloves, tweezers, weight handles, brushes, etc., support you in the correct needed to the "KERN Safety Set", such as special gloves, tweezers, weight handles, brushes, etc., support you in the correct needed to the practical protective case next to your balance, you can check and ensure the high precision of your balance at any time;