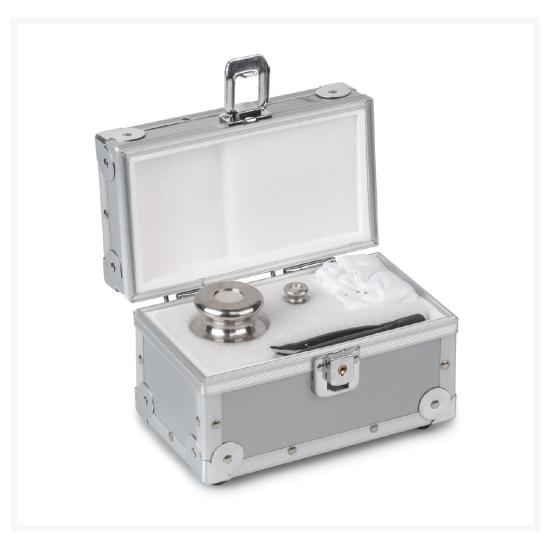

## KERN® Safety Set, 10 g (M1), 200 g (M1)

€161.00 plus VAT & Shipping

## **Description**

These "KERN Safety Sets" each contain a test weight for checking the sensitivity, i.e. the correct adjustment of your balance, as well as a small test weight for checking at the lower end of the weighing range, the so-called minimum sample weight; Optionally, the "KERN Safety Set" offers space for a further test weight to check your balance at the weight value relevant for you; Individually matched to the "KERN Safety Set", useful accessories, such as special gloves, tweezers, weight handles, brushes, etc., support you in the correct handling of your test weights. Useful accessories individually matched to the "KERN Safety Set", such as special gloves, tweezers, weight handles, brushes, etc., support you in the correct handling of your test weights; stored in the practical protective case next to your balance, you can check and ensure the high precision of your balance at any time;