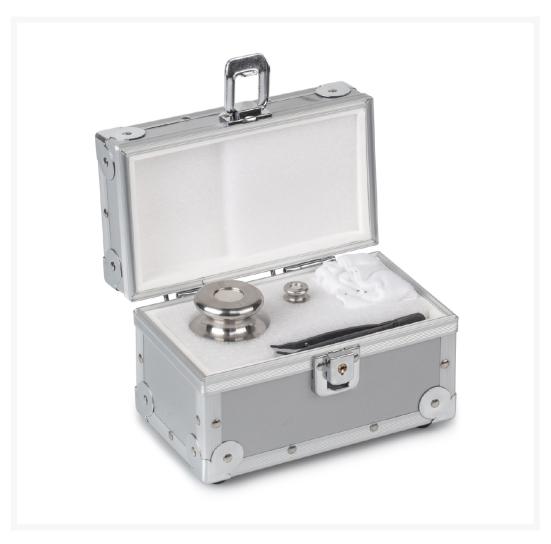

## **Product Images**

## **Description**

These "KERN Safety Sets" each contain a test weight for checking the sensitivity, i.e. the correct adjustment of your balance, as well as a small test weight for checking at the lower end of the weighing range, the so-called minimum sample weight; Optionally, the "KERN Safety Set" offers space for a further test weight to check your balance at the weight value relevant for you; Individually matched to the "KERN Safety Set", useful accessories, such as special gloves, tweezers, weight handles, brushes, etc., support you in the correct handling of your test weights. Useful accessories individually matched to the "KERN Safety Set", such as special gloves, tweezers, weight handles, brushes, etc., support you in the correct handling of your test weights; stored in the practical protective case next to your balance, you can check and ensure the high precision of your balance at any time;