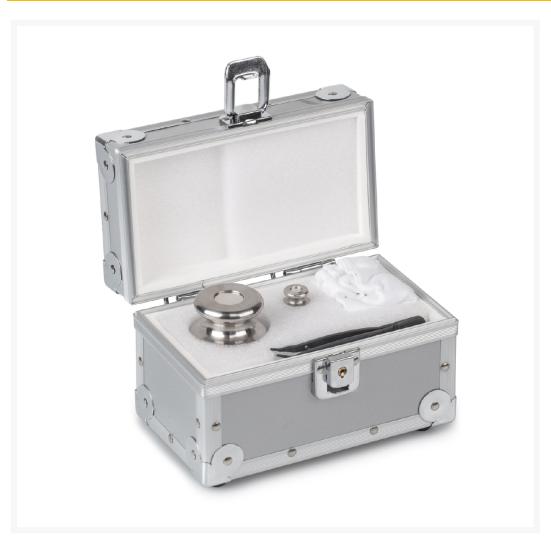

## KERN® Safety Set, 10 g (F1), 200 g (E2)

€245.00 plus VAT & Shipping

## **Description**

These "KERN Safety Sets" each contain a test weight for checking the sensitivity, i.e. the correct adjustment of your balance, as well as a small test weight for checking at the lower end of the weighing range, the so-called minimum sample weight; Optionally, the "KERN Safety Set" offers space for a further test weight to check your balance at the weight value relevant for you; Individually matched to the "KERN Safety Set", useful accessories, such as special gloves, tweezers, weight handles, brushes, etc., support you in the correct handling of your test weights. Useful accessories individually matched to the "KERN Safety Set", such as special gloves, tweezers, weight handles, brushes, etc., support you in the correct handling of your test weights; stored in the practical protective case next to your balance, you can check and ensure the high precision of your balance at any time;