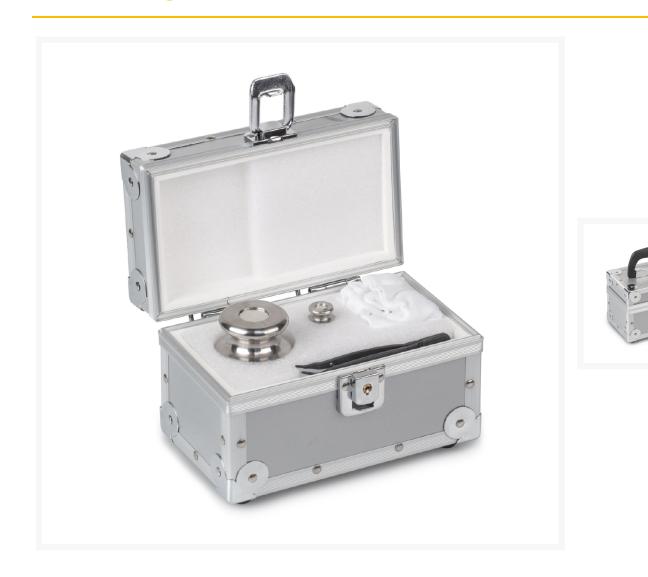

# KERN® Safety Set, 10 g (E2), 200 g (E2)

## Description

These "KERN Safety Sets" each contain a test weight for checking the sensitivity, i.e. the correct adjustment of your balance, as well as a small test weight for checking at the lower end of the weighing range, the so-called minimum sample weight; Optionally, the "KERN Safety Set" offers space for a further test weight to check your balance at the weight value relevant for you; Individually matched to the "KERN Safety Set", useful accessories, such as special gloves, tweezers, weight handles, brushes, etc., support you in the correct handling of your test weights. Useful accessories individually matched to the "KERN Safety Set", such as special gloves, tweezers, weight handles, brushes, etc., support you in the correct needed to the "KERN Safety Set", such as special gloves, tweezers, weight handles, brushes, etc., support you in the correct needed to the practical protective case next to your balance, you can check and ensure the high precision of your balance at any time;