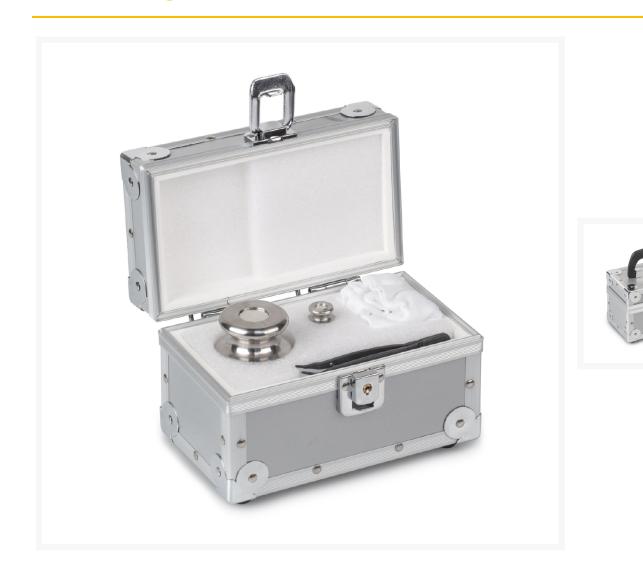

# KERN® Safety Set, 1 kg (F2), 50 g (F2)

## Description

These "KERN Safety Sets" each contain a test weight for checking the sensitivity, i.e. the correct adjustment of your balance, as well as a small test weight for checking at the lower end of the weighing range, the so-called minimum sample weight; Optionally, the "KERN Safety Set" offers space for a further test weight to check your balance at the weight value relevant for you; Individually matched to the "KERN Safety Set", useful accessories, such as special gloves, tweezers, weight handles, brushes, etc., support you in the correct handling of your test weights. Useful accessories individually matched to the "KERN Safety Set", such as special gloves, tweezers, weight handles, brushes, etc., support you in the correct needed to the "KERN Safety Set", such as special gloves, tweezers, weight handles, brushes, etc., support you in the correct needed to the practical protective case next to your balance, you can check and ensure the high precision of your balance at any time;