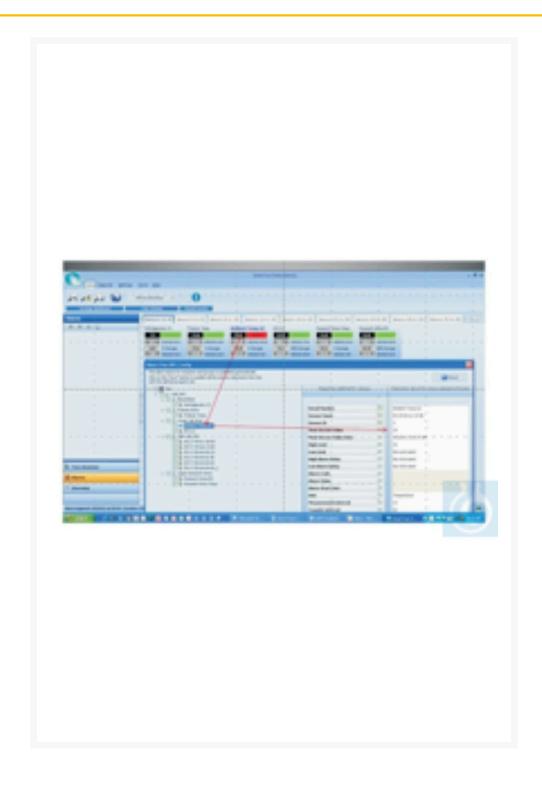

## **Product Images**

## **Description**

Smart-Vue Client Server Software Automate monitoring of vital laboratory equipment parameters with Thermo Scientific™ Smart-Vue™ Client Server Software. Find peace of mind knowing your work is fully monitored 24/7 with immediate notifications reaching you even when you are away from the lab. This software provides a plug and play solution with an intuitive interface. Intelligent Plug Play Simplicity Installation Wizard for simplified, step-by-step process Service Discovery Protocol (SDP) enables every module to send signal to receiver-identifies most efficient communication route based on RF signal strength Module automatically establishes new path to receiver if no communication during 6-hour period Back-up system with memory capacity up to 3000 points, with uninterruptible power for continuous data logging Intuitive Dashboard Daily usage is simplified Single-click export of reports to Microsoft™ Excel™, Word™ or Adobe™ PDF formats Flexible creation of graphs summarizing data from individual or multiple sensors Visual depiction of RF signal strength an QoS as monitored by each module Data Traceability Security Secure, customized levels of user access Audit trails Archived alarms Password protection Secure digital transmission and data back-ups Numerous Configuration Capabilities Combines RF and TCP/IP network technologies Share equipment data over entire network instantly Download simple pluq-in to visualize equipment data readings from any workstation Compatible with: Refrigerators, Freezers, LN 2 Storage, CO 2 Incubators, Clean Rooms, Storage Areas, Ovens Recommended for: Ideal for use in highly controlled environments, including pharmaceutical production, biotechnology, IVF clinics, clinical studies and diagnostic laboratories. Description: Smart-Vue Software 2.0, 20-99 sensors Contains: Software drivers for all system receivers and repeaters; includes user manuals / quick installation guides. Type: Sensor Type: Software Certifications/Compliance: Smart-Vue facilitates conformance to 21 CFR Part 11, cGxP and SOP compliance.