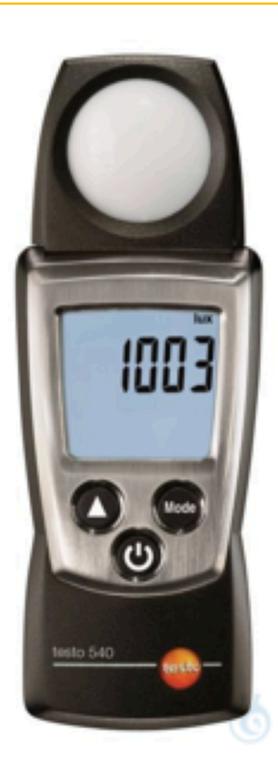

## Testo® 540 - Luxmeter

## **Description**

With the Luxmeter testo 540 for artificial and natural light, you are able to assess the lighting situation at workplaces in seconds. The Luxmeter testo 540: small, handy, precise The Luxmeter testo 540 is an entry-level model and was specially developed for fast spot measurements at workplaces; in offices and stores. The sensor is based on the spectral sensitivity of the human eye and is ideal for assessing illuminance. The measured values can be conveniently read on the illuminated display, and the min and max values are displayed at the touch of a button. The hold function allows a comfortable reading of the measured values. The handy, very easy to use lux meter can be stored safely until the next measurement thanks to the supplied protective cap.