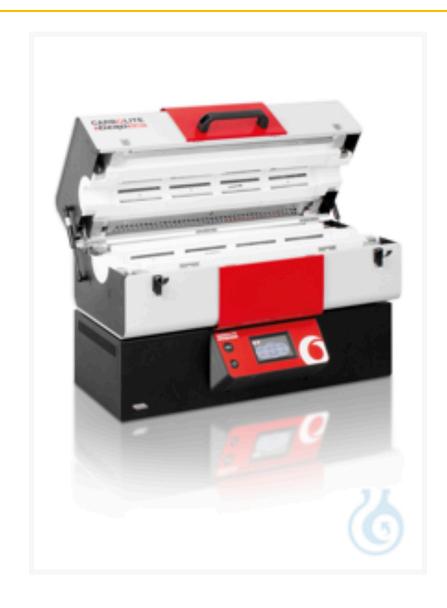

## **Product Images**

## **Description**

Horizontal three-zone hinged tube furnace up to 1200°C Resistance wire heating elements embedded in high quality vacuum formed fiber insulation 1200 °C maximum temperature 450 mm heated length 730 mm tube length under air atmosphere 900 mm tube length under protective gas atmosphere 60 mm max. Tube outer diameter without working tube 560x645x480 mm (HxWxD) Outer dimensions of furnace Digital PID controller (see details in separate item) 220x635x480 mm (HxWxD) Outer dimensions of control unit 2.0 kW max. power type N thermocouple 49 kg Weight Connection: 230 V, single-phase, 50 Hz, 2.0 kW The picture shows an item of the same type. Size and equipment may differ from this type. The furnace body is delivered mounted on the control unit. It can be easily removed from the control unit and placed directly on a table. Between the furnace body and the control unit there is a 2 m long connecting cable, which can be easily unplugged from the back of the control unit. (with setpoint adjustment) CC-TI program controller and data recorder with USB and Ethernet - Single zone control - 4.3" touch screen - 10 programs -24 segments per program (e.g. 12 ramps and 12 hold times) - Max. 2 control tracks (e.g. for optional solenoid valves) -USB port on the front of the control box - Ethernet port on the back of the control box - Data recording in csv format (comma separated variables) on customer USB stick - Real time clock with calendar - Date and time for program start programmable - Program status display - Output level display of heaters - Language selection: English, German, French, Italian, Spanish, Chinese - Password protected user levels: 1. Operator can set temperature setpoints / run preset programs / start data logging 2. Supervisor can additionally modify and create programs / acknowledge alarms 3. the administrator can additionally change language settings, time and date / change data recording presets / change calibration settings and communication settings To operate the furnace be sure to order one of the packages - Air package IAP 50x60x730mm - Protective gas package IAP 50x60x900mm - Vacuum package (on request) Optional overtemperature protection digital (00053325)