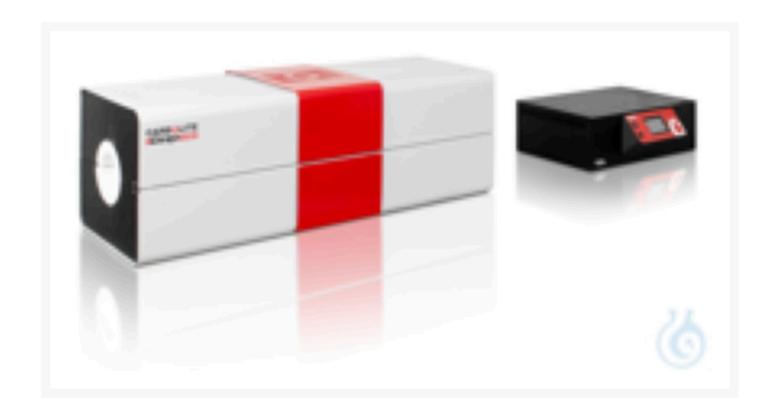

## **Description**

Horizontal three zone tube furnace up to 1200°C Resistance wire heating elements embedded in high quality vacuum formed fiber insulation 1200 °C maximum temperature 800 mm heated length 1150 mm tube length under air atmosphere 1400 mm tube length under protective gas atmosphere 125 mm max. Tube outer diameter 430x1065x575 mm (HxWxD) Outer dimensions of furnace including control unit Digital PID controller (see details in separate item) 220x655x480 mm (HxWxD) Outer dimensions of control unit 715 mm Length homogeneous zone +/-5°C at 1100°C 3,16 kW max. power type N thermocouple 102 kg Weight Connection: 230 V, single phase, 50 Hz, 3,16 kW The picture shows an item of the same type. Size and equipment may differ from this type. The furnace body is supplied with separate control unit. For horizontal operation, the furnace body can be placed directly on a table. Between the furnace body and the control unit there is a 2 m long connection cable, which can be easily unplugged at the back of the control unit. (CC-TI Program Controller and Data Recorder with USB and Ethernet - Single zone control - 4.3" touch screen - 10 programs - 24 segments per program (e.g. 12 ramps and 12 hold times) - Max. 2 control tracks (e.g. for optional solenoid valves) - USB port on the front of the control box - Ethernet port on the back of the control box - Data recording in csv format (comma separated variables) on customer USB stick - Real time clock with calendar - Date and time for program start programmable - Program status display - Output level display of heaters - Language selection: English, German, French, Italian, Spanish, Chinese - Password protected user levels: 1. Operator can set temperature set points / run pre-saved programs / start data logging 2. Supervisor can additionally modify and create programs / acknowledge alarms 3. the administrator can additionally change language settings, time and date / change data recording presets / change calibration settings and communication settings To operate the furnace, be sure to order one of the packages - Air package IAP 75x86x1150mm - Protective gas package IAP 75x86x1400mm -Vacuum package (on request) Optional overtemperature protection digital (00053325)