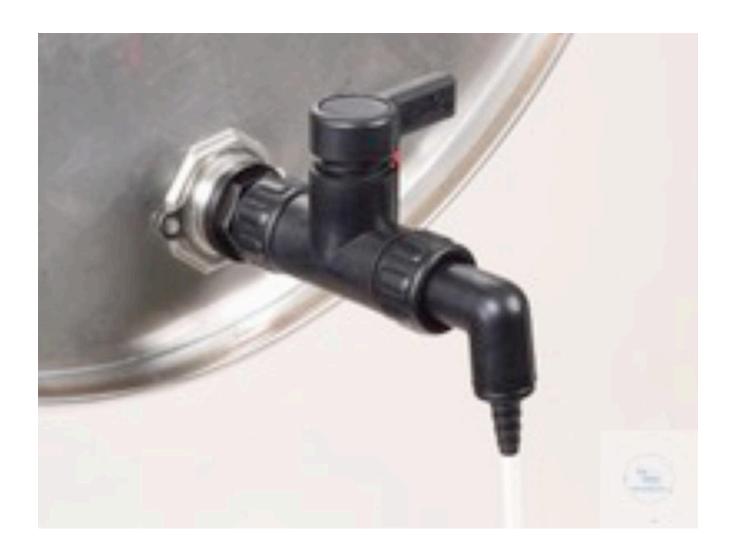

## **Description**

Commercially available drain cocks made of polyethylene or polypropylene cannot be used for solvents. The StopCock PA drain cock is made of electrically conductive polyamide and is therefore ideally suited for solvents. StopCock PA fits 3/4" male threads and, with the included adapter, 3/4" female threads, and thus fits almost all commercially available canisters and drums with bottom drain threads. The StopCock drain cocks fit all containers with G 3/4" connection thread. With thread adapters, the taps can be connected to almost all other containers. With outlet angle and rotatable drip stop valve With reducing outlet spout for narrow bottle openings, 6-8 mm outer diameter Wetted parts PA electrically conductive and PTFE Delivery includes electrically conductive PA adapter for 3/4" female thread Absolutely leak-proof Especially smooth-running With connection union nut, guarantees vertical position of the stopcock Pressure-resistant up to 2 bar at 20 °C (without outlet angle and spout) "Note list of chemical resistances"!