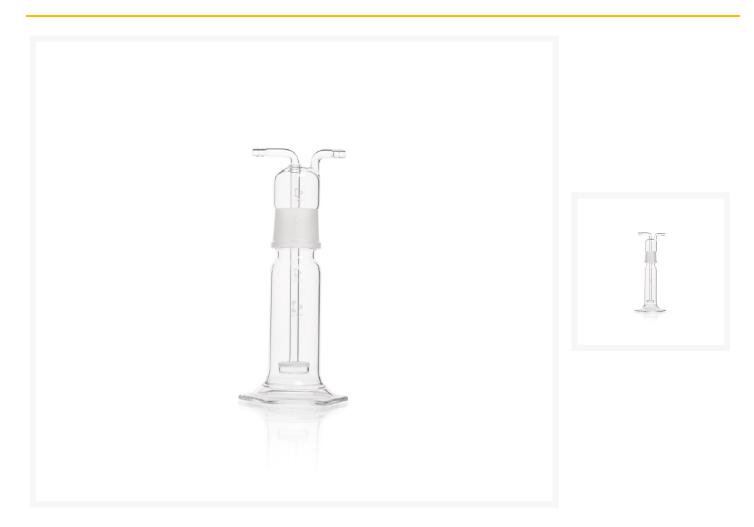

## DURAN® gas wash bottle attachment with filter plate with standard ground joint 45/40, 250 ml

€264.76 plus VAT & Shipping

## Description

DURAN® gas wash bottle, with filter plate (porosity 1), NS 45/40, 250 ml Gas wash bottles are required for gas filtration or cleaning, consisting of a gas inlet tube, a suitable bottle and a gas outlet opening. In this experimental setup, the gas is forced to flow through a liquid before it is released. The gas distribution tube is immersed in the liquid, the gas flows through it and impurities of the gas are bound in the liquid. The gas is cleaned or washed, so to speak. A filter plate in the gas inlet tube creates the smallest possible air bubbles, which thus form the largest possible contact surface. Special features and advantages: Attachment with filter plate Tight seal due to standard ground joint Burnt-in and therefore permanently durable white printed image Application: Cleaning ("washing") of gases with solvents, Cleaning of gas mixtures, The standard ground joint prevents the gas from escaping at the bond point, Filtration