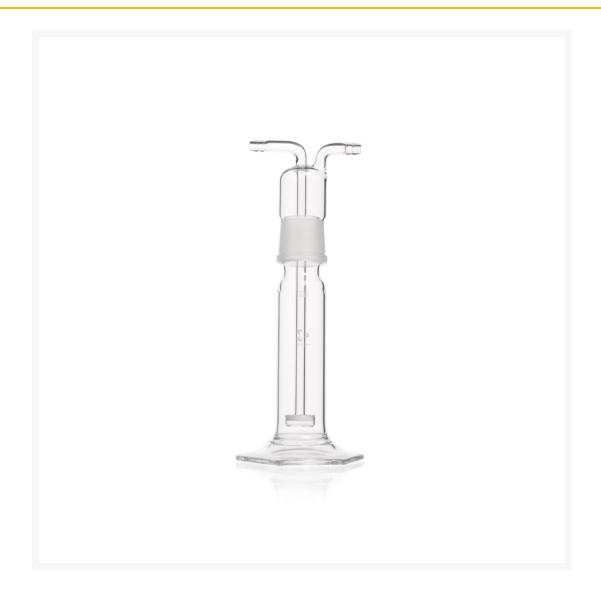

## DURAN® Gas wash bottle attachment with filter plate with standard ground joint 34/35, 100 ml

€225.37 plus VAT & Shipping

## **Description**

DURAN® gas wash bottle, with filter plate (porosity 1), NS 34/35, 100 ml Gas wash bottles are required for gas filtration or cleaning, consisting of a gas inlet tube, a suitable bottle and a gas outlet opening. In this experimental setup, the gas is forced to flow through a liquid before it is released. The gas distribution tube is immersed in the liquid, the gas flows through it and impurities of the gas are bound in the liquid. The gas is cleaned or washed, so to speak. A filter plate in the gas inlet tube creates the smallest possible air bubbles, which thus form the largest possible contact surface. Special features and advantages: Attachment with filter plate Tight seal due to standard ground joint Burnt-in and therefore permanently durable white printed image Application: Cleaning ("washing") of gases with solvents, Cleaning of gas mixtures, The standard ground joint prevents the gas from escaping at the bond point, Filtration