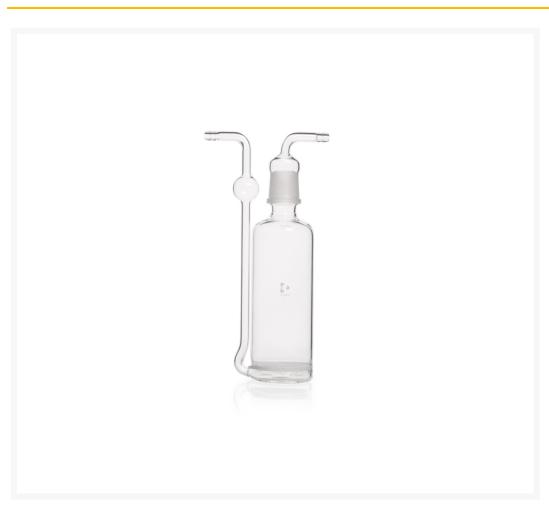

## **Description**

DURAN® gas wash bottle, NS 29/32, fused-in filter plate, porosity 1, 350 ml Gas wash bottles are required for gas filtration or cleaning, consisting of a gas inlet tube, a suitable bottle and a gas outlet opening. In this experimental setup, the gas is forced to flow through a liquid before it is released. The gas distribution tube is immersed in the liquid, the gas flows through it and impurities of the gas are bound in the liquid. The gas is cleaned or washed, so to speak. A filter plate in the gas inlet tube creates the smallest possible air bubbles, which thus form the largest possible contact surface. Special features and advantages: With fused-in filter plate With standard ground joint and cap Burnt-in and therefore permanently durable white printed image Tight closure due to standard ground joint Application: Cleaning ("washing") of gases with solvents, cleaning of gas mixtures, filtration