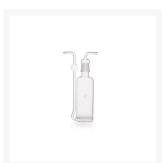

## **Description**

DURAN® gas wash bottle, NS 29/32, fused-in filter plate, porosity 1, 350 ml Gas wash bottles are required for gas filtration or cleaning, consisting of a gas inlet tube, a suitable bottle and a gas outlet opening. In this experimental setup, the gas is forced to flow through a liquid before it is released. The gas distribution tube is immersed in the liquid, the gas flows through it and impurities of the gas are bound in the liquid. The gas is cleaned or washed, so to speak. A filter plate in the gas inlet tube creates the smallest possible air bubbles, which thus form the largest possible contact surface. Special features and advantages: With fused-in filter plate With standard ground joint and cap Burnt-in and therefore permanently durable white printed image Tight closure due to standard ground joint Application: Cleaning ("washing") of gases with solvents, cleaning of gas mixtures, filtration