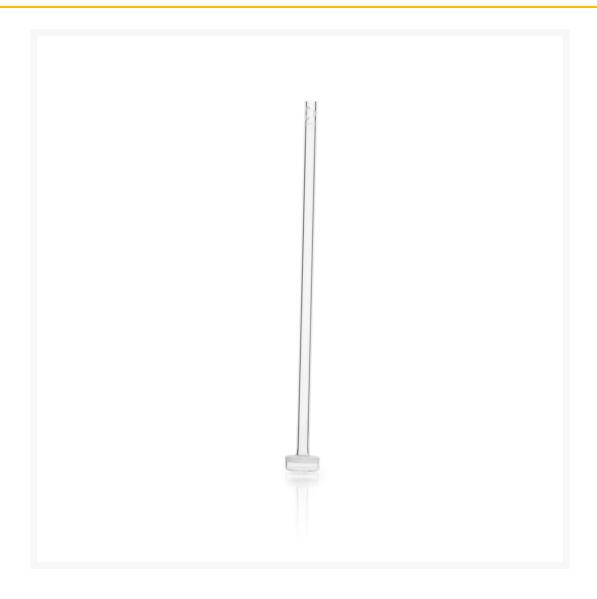

## DURAN® Gas distribution tube, 175D, d= 9mm, POR.1

€266.05 plus VAT & Shipping

## **Description**

DURAN® gas distribution tube, straight mounted filter cup, Ø 9 mm, porosity 1 Gas wash bottles are required for gas filtration or cleaning, consisting of a gas inlet tube, a suitable bottle and a gas outlet. In this test setup, the gas is forced to flow through a liquid before it is released. The gas distribution tube is immersed in the liquid, the gas flows through it and impurities of the gas are bound in the liquid. The gas is cleaned or washed, so to speak. A filter plate in the gas inlet tube creates the smallest possible air bubbles, which thus form the largest possible contact surface. Special features and advantages: Built-in glass filter divides the introduced gas stream into small bubbles Burned-in and therefore permanently durable white printed image Application: reactions between gases and liquids, cleaning of gas mixtures, filtering, version with side-mounted or straight-mounted filter bowl available.