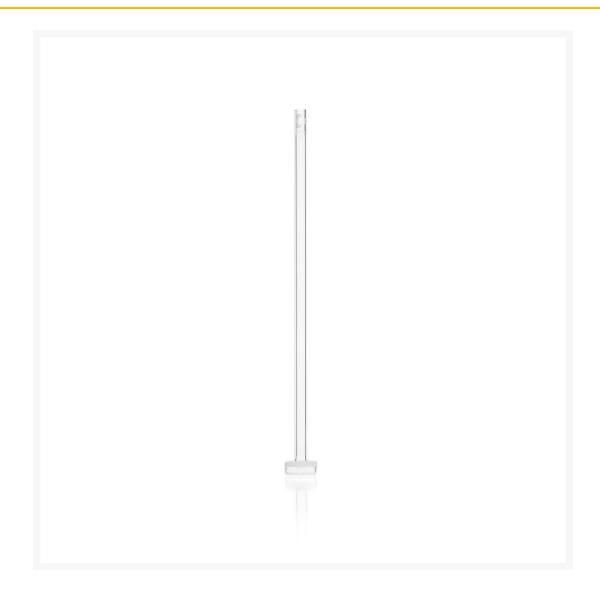

## **Product Images**

## **Description**

DURAN® gas distribution tube, straight mounted filter cup, Ø 11 mm, porosity 1 Gas wash bottles are required for gas filtration or cleaning, consisting of a gas inlet tube, a suitable bottle and a gas outlet. In this test setup, the gas is forced to flow through a liquid before it is released. The gas distribution tube is immersed in the liquid, the gas flows through it and impurities of the gas are bound in the liquid. The gas is cleaned or washed, so to speak. A filter plate in the gas inlet tube creates the smallest possible air bubbles, which thus form the largest possible contact surface. Special features and advantages: Built-in glass filter divides the introduced gas stream into small bubbles Burned-in and therefore permanently durable white printed image Application: reactions between gases and liquids, cleaning of gas mixtures, filtering, version with side-mounted or straight-mounted filter bowl available.