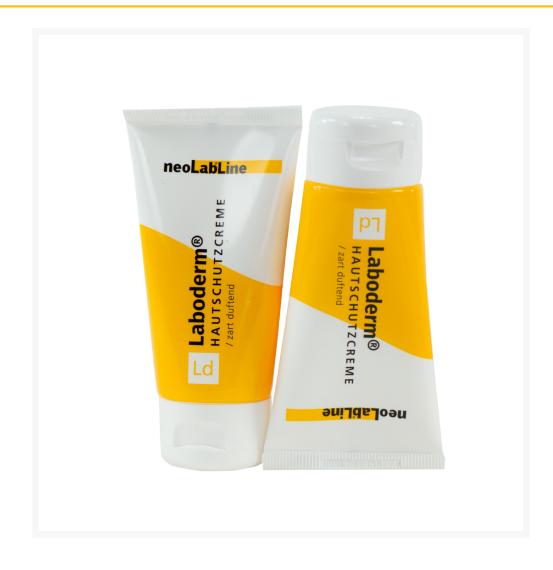

# neoLabLine Laboderm® skin protection cream, delicately scented, 50 g

€4.90 As low as €4.53 plus VAT & Shipping

#### The neoLab Laboderm® skin protection cream has already been proven 100,000 times!

Laboderm® laboratory skin protection cream offers protection and intensive care for sensitive skin stressed by everyday laboratory work. It promotes the subsiding of skin irritations and has a calming effect. The rich texture consisting of natural almond oil, beeswax, collagen and other important ingredients provides the skin with everything it needs. The simultaneous supply of lipids and moisture not only strengthens the natural regeneration of the skin, but also protects you. A light perfuming provides a pleasant fragrance. With regular use, Laboderm® skin protection cream keeps the skin smooth and supple. Suitable for normal and sensitive skin types.