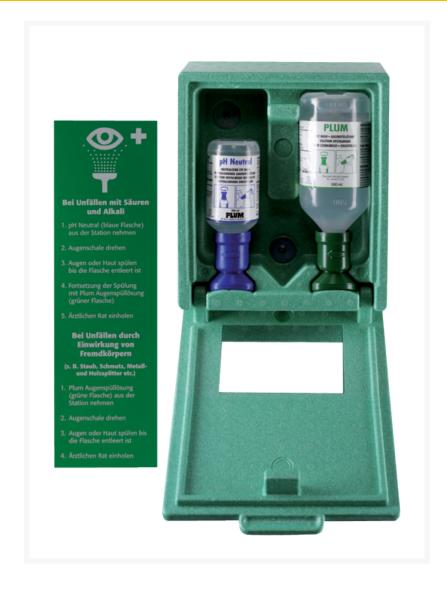

## **Description**

Eye emergency stations for use in workplaces where chemicals and also foreign bodies can get into the eye.

For wall mounting, including 200 ml pH Neutral rinsing solution for chemical substances and 500 ml eye rinsing solution for foreign bodies.

Even after rinsing with pH Neutral, it is recommended to continue rinsing with the eye rinsing solution until medical treatment is received.

Each with integrated pictogram and mirror, including eye emergency plan.

Rinsing time approx. 7 minutes each.

Dust-tight, closed wall box