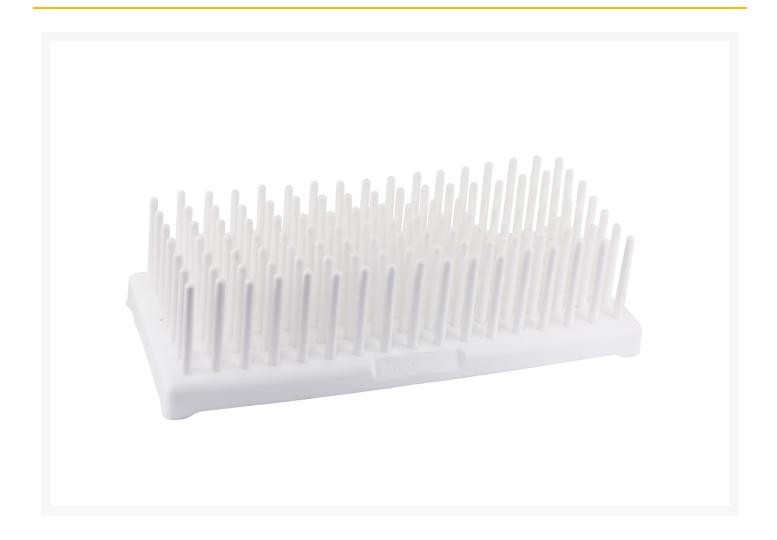

## **Description**

Just about anything fits into the **neoLabLine Multismart Rack** made of chemically resistant polypropylene. Simply insert the pins into the plate according to individual requirements and thus store or transport various containers and vessels

Test tubes, plates, vials or other vessels with different diameters find a firm and stable hold in the rack. The Multismart Rack can also be used as a draining rack

- With 105 pins for individual assembly
- Autoclavable