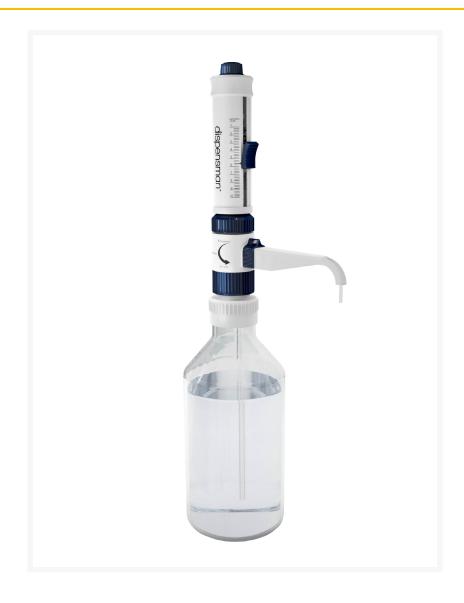

## Gilson DISPENSMAN 50 ML (5-50ml)

€540.00 plus VAT & Shipping

## **Description**

DISPENSMAN™ - precise and safe bottle-top dispenser for many common laboratory fluids DISPENSMAN™ features an innovative dispensing tap with three position settings. It allows for controlled dispensing of fluids, lossless flushing of the system with fluid, and removal of air in the system. It also has an anti-drip safety feature that returns fluid to the bottle and does not require a protective cap. Volume changes can be adjusted quickly and easily with one hand by pressing to unlock the regulator and sliding it to the desired volume - keeping the bottle securely closed, minimizing the risk of contamination. DISPENSMAN is easily calibrated by the user and is suitable for most liquids, including many acids, bases and solvents. The system is autoclavable and requires no consumables such as pipette tips. Five DISPENSMAN models cover different volume ranges from 0.25 ml to 50 mL. All meet ISO 8655 specifications, and a variety of adapters ensure the DISPENSMAN can be used with most common bottle types.

## **Additional Information**

| No.                        | CF-0036                                                                  |
|----------------------------|--------------------------------------------------------------------------|
| Manufacturer (Brand)       | Gilson                                                                   |
| old neoLab article no.     | 7-4109                                                                   |
| EAN                        | 4058072154080                                                            |
| Transport temperature      | Room temperature                                                         |
| autoclavable at 121°C      | Yes                                                                      |
| Volume MAX                 | 50 ml                                                                    |
| Volume MIN                 | 5 ml                                                                     |
| Display (reading, setting) | analog                                                                   |
| Dispenser properties       | with rotatable valve block (360°) with reverse dosing valve with adapter |
| Functionality              | mechanical                                                               |
| Model Bottle Top Dispenser | Dispensman 50 ml                                                         |
| Division                   | 1 ml                                                                     |
| Material valve spring      | Stainless steel                                                          |
| Type Bottle Top Dispenser  | Dispenser (analog)                                                       |
| for thread/DM              | GL 32 GL 45                                                              |
| adjusted to                | "ex"                                                                     |