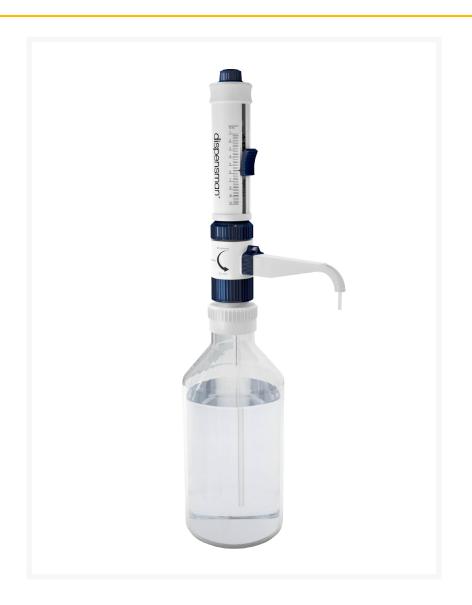

## Gilson DISPENSMAN 25 ML (2.5-25ml)

€454.00 plus VAT & Shipping

## Description

DISPENSMAN<sup>™</sup> - precise and safe bottle-top dispenser for many common laboratory fluids DISPENSMAN<sup>™</sup> features an innovative dispensing tap with three position settings. It allows for controlled dispensing of fluids, lossless flushing of the system with fluid, and removal of air in the system. It also has an anti-drip safety feature that returns fluid to the bottle and does not require a protective cap. Volume changes can be adjusted quickly and easily with one hand by pressing to unlock the regulator and sliding it to the desired volume - keeping the bottle securely closed, minimizing the risk of contamination. DISPENSMAN is easily calibrated by the user and is suitable for most liquids, including many acids, bases and solvents. The system is autoclavable and requires no consumables such as pipette tips. Five DISPENSMAN models cover different volume ranges from 0.25 ml to 50 mL. All meet ISO 8655 specifications, and a variety of adapters ensure the DISPENSMAN can be used with most common bottle types.