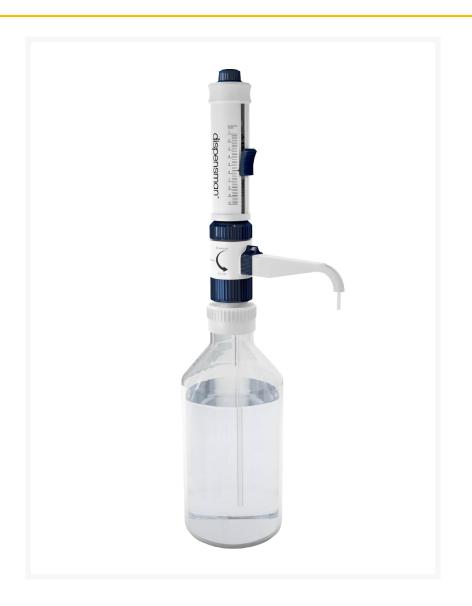

## Gilson DISPENSMAN 5 ML (0.5-5ml)

е

€373.00 plus VAT & Shipping

## Description

DISPENSMAN<sup>™</sup> - precise and safe bottle-top dispenser for many common laboratory fluids DISPENSMAN<sup>™</sup> features an innovative dispensing tap with three position settings. It allows for controlled dispensing of fluids, lossless flushing of the system with fluid, and removal of air in the system. It also has an anti-drip safety feature that returns fluid to the bottle and does not require a protective cap. Volume changes can be adjusted quickly and easily with one hand by pressing to unlock the regulator and sliding it to the desired volume - keeping the bottle securely closed, minimizing the risk of contamination. DISPENSMAN is easily calibrated by the user and is suitable for most liquids, including many acids, bases and solvents. The system is autoclavable and requires no consumables such as pipette tips. Five DISPENSMAN models cover different volume ranges from 0.25 ml to 50 mL. All meet ISO 8655 specifications, and a variety of adapters ensure the DISPENSMAN can be used with most common bottle types.