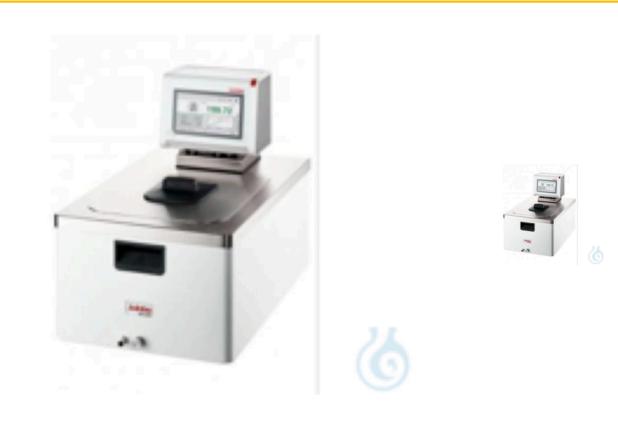

## Julabo MAGIO MX-BC26 circulation thermostat

## Description

Like all thermostats from the MAGIO series, the heating thermostats are characterized by their premium quality and high performance combined with intuitive operability. The devices offer extra strong pressure and suction pumps and thus meet the highest demands for temperature control of external applications. In addition, samples can also be tempered in the internal bath of the high-quality insulated, closed bath vessels. Cooling coil: integrated Bath vessel: stainless steel Bath cover: integrated Medium bath opening (cm/WxD/BD): 26 x 35 / 20 Pump function: pressure/suction pump Pump type: submersible pump Product features: - models for internal and external applications from 3 to 26 liters - ideal for demanding external applications - simple control of complex applications - continuously adjustable, extremely powerful pressure/suction pump - large, high-resolution TFT touch display with multilingual user interface - wetted parts made of stainless steel - flow rate 16 ... 31 l/min, delivery pressure 0.24 ... 0.92 bar, suction pressure 0.03 ... 0.4 bar - Integrated programmer - External Pt100 connection integrated - USB connection - RS232 interface for online communication - Ethernet interface - Analog interfaces (accessories) - High-quality thermal insulation of bath vessels - Profibus DP (accessories) - Modbus - RS232/RS485 interface for online communication - Stakei sockets for cooling water solenoid valve - Powerful heating capacity of 3 kW (MX-Z) and 2 kW (MS-Z) Performance data: For temperature control tasks near or below ambient temperature: use cooling coil or JULABO immersion cooler. Scope of delivery: 2 hose olives each suitable for 8 and 12 mm l.w. hose (pump connections with M16x1 male thread)