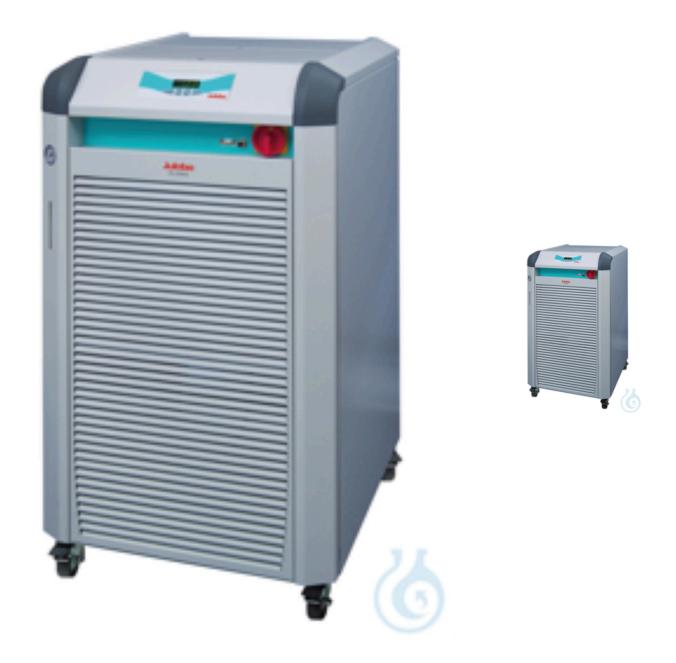

## Julabo FL2503 recirculating chiller

## **Description**

The middle class of FL recirculating chillers with higher cooling capacity impresses with powerful circulation pumps. The units are equipped with internal bath vessels up to 30 liters capacity and are available as air-cooled (FL) or water-cooled (FLW) models. Bath

vessel: stainless steel Pump type: submersible pump Product features: - Ergonomic design and easy operation - Splash-proof membrane keypads - Large, bright LED temperature display - Reliable microprocessor PID temperature control - Precise PID temperature control - Continuously operating, powerful submersible pumps - Permissible return temperature +80°C - Easy filling from above due to hinged filling opening - Low-level protection with visual and acoustic signal - Integrated stainless steel bath tanks - Easily accessible drain cock on front - No side vents: Units can be placed side by side - RS232 interface for PC connection - IP class according to IEC 60529: 21 - Alarm output, potential-free changeover contact (max. 30 VA) - Delivery pressure display Scope of delivery: 2 hose olives for hose 3/4 I.W. (pump connections with G3/4 male thread) Cooling capacity: Capacity data measured according to DIN 12876. Cooling capacities up to 20 °C measured with ethanol, above 20 °C measured with thermal oil, unless otherwise specified. Performance data apply at an ambient temperature of 20 °C. Performance values may deviate with other temperature control fluids.