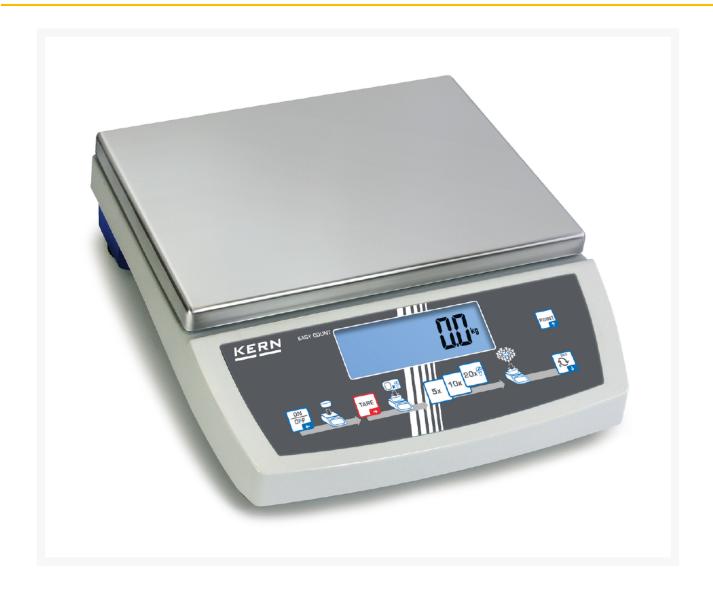

## KERN counting scale CKE, 8 kg

€500.00 plus VAT & Shipping

## **Description**

Self-explanatory graphic-supported control panel, immediately understandable sequence of the counting process even without operating instructions. - no training time = saves costs - ideal for inexperienced users - visualized sequence avoids operating errors The 4 steps are performed from left to right: Place empty container on the weighing plate and tare by pressing the key (TARE) Fill reference piece count of the counted quantity into the container (5, 10 or 20 pieces) Confirm selected reference piece count by pressing the key (5, 10 or 20) Fill counted quantity into the container. The piece count is shown directly on the display Accurate counting: Automatic reference optimization gradually improves the average value of the part weight Two scales in one: switch from counting mode to weighing mode by pressing a key Battery operation possible, only for models with weighing plate size W×D 340×240 mm, batteries 6×1.5 V Size C not standard, operating time up to 40 h Protective work cover included in delivery

## **Additional Information**

| No.                     | KP-0719              |
|-------------------------|----------------------|
| Manufacturer (Brand)    | KERN                 |
| EAN                     | 4058072126452        |
| Transport temperature   | Room temperature     |
| Color                   | light gray dark gray |
| Readability             | 50 mg                |
| Operation via           | Membrane keypad      |
| Energy supply           | Power grid           |
| Material weighing plate | Stainless steel      |
| Weighing range MAX      | 8 kg                 |
| Manufacturer            | CORE                 |
| Type scale              | Counting scale       |