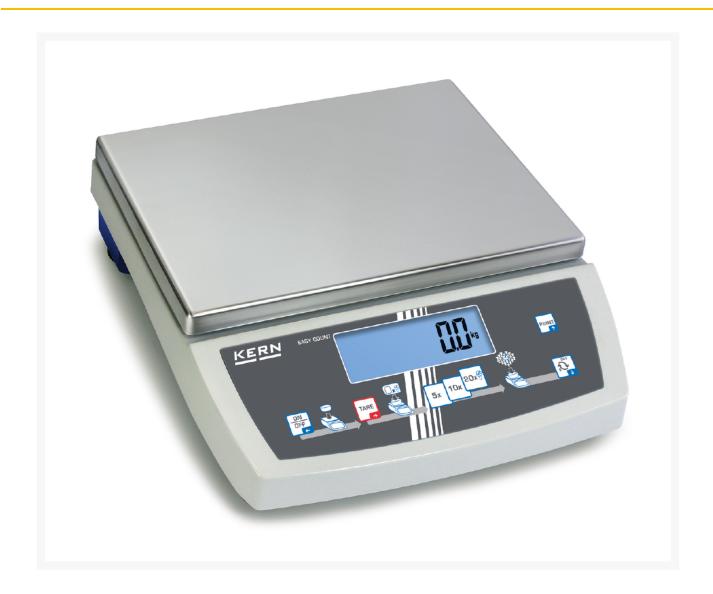

## KERN counting scale CKE, 6 kg

€550.00 plus VAT & Shipping

## **Description**

Self-explanatory graphic-supported control panel, immediately understandable sequence of the counting process even without operating instructions. - no training time = saves costs - ideal for inexperienced users - visualized sequence avoids operating errors The 4 steps are performed from left to right: Place empty container on the weighing plate and tare by pressing the key (TARE) Fill reference piece count of the counted quantity into the container (5, 10 or 20 pieces) Confirm selected reference piece count by pressing the key (5, 10 or 20) Fill counted quantity into the container. The piece count is shown directly on the display Accurate counting: Automatic reference optimization gradually improves the average value of the part weight Two scales in one: switch from counting mode to weighing mode by pressing a key Battery operation possible, only for models with weighing plate size W×D 340×240 mm, batteries 6×1.5 V Size C not standard, operating time up to 40 h Protective work cover included in delivery

## **Additional Information**

| No.                     | KP-0718              |
|-------------------------|----------------------|
| Manufacturer (Brand)    | KERN                 |
| EAN                     | 4058072126445        |
| Transport temperature   | Room temperature     |
| Color                   | light gray dark gray |
| Readability             | 20 mg                |
| Operation via           | Membrane keypad      |
| Energy supply           | Power grid           |
| Material weighing plate | Stainless steel      |
| Weighing range MAX      | 6 kg                 |
| Manufacturer            | CORE                 |
| Type scale              | Counting scale       |