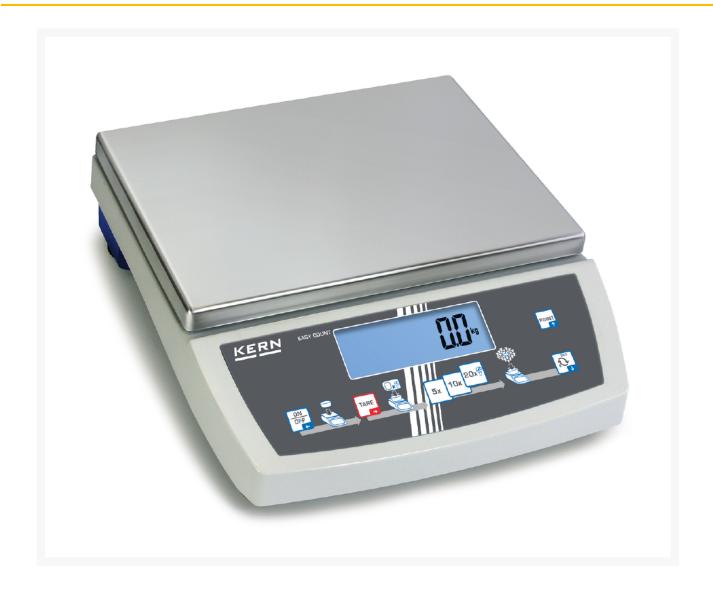

## KERN counting scale CKE, 36 kg

€570.00 plus VAT & Shipping

## **Description**

Self-explanatory graphic-supported control panel, immediately understandable sequence of the counting process even without operating instructions. - no training time = saves costs - ideal for inexperienced users - visualized sequence avoids operating errors The 4 steps are performed from left to right: Place empty container on the weighing plate and tare by pressing the key (TARE) Fill reference piece count of the counted quantity into the container (5, 10 or 20 pieces) Confirm selected reference piece count by pressing the key (5, 10 or 20) Fill counted quantity into the container. The piece count is shown directly on the display Accurate counting: Automatic reference optimization gradually improves the average value of the part weight Two scales in one: switch from counting mode to weighing mode by pressing a key Battery operation possible, only for models with weighing plate size W×D 340×240 mm, batteries 6×1.5 V Size C not standard, operating time up to 40 h Protective work cover included in delivery