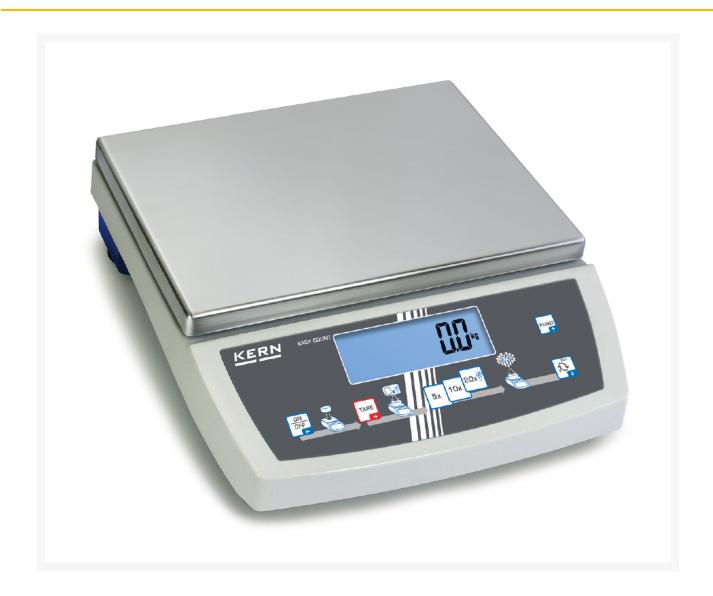

## KERN counting scale CKE, 16 kg

€530.00 plus VAT & Shipping

## **Description**

Self-explanatory graphic-supported control panel, immediately understandable sequence of the counting process even without operating instructions. - no training time = saves costs - ideal for inexperienced users - visualized sequence avoids operating errors The 4 steps are performed from left to right: Place empty container on the weighing plate and tare by pressing the key (TARE) Fill reference piece count of the counted quantity into the container (5, 10 or 20 pieces) Confirm selected reference piece count by pressing the key (5, 10 or 20) Fill counted quantity into the container. The piece count is shown directly on the display Accurate counting: Automatic reference optimization gradually improves the average value of the part weight Two scales in one: switch from counting mode to weighing mode by pressing a key Battery operation possible, only for models with weighing plate size W×D 340×240 mm, batteries 6×1.5 V Size C not standard, operating time up to 40 h Protective work cover included in delivery

## **Additional Information**

| No.                     | KP-0711              |
|-------------------------|----------------------|
| Manufacturer (Brand)    | KERN                 |
| EAN                     | 4058072126377        |
| Transport temperature   | Room temperature     |
| Color                   | light gray dark gray |
| Readability             | 100 mg               |
| Operation via           | Membrane keypad      |
| Energy supply           | Power grid           |
| Material weighing plate | Stainless steel      |
| Weighing range MAX      | 16 kg                |
| Manufacturer            | CORE                 |
| Type scale              | Counting scale       |