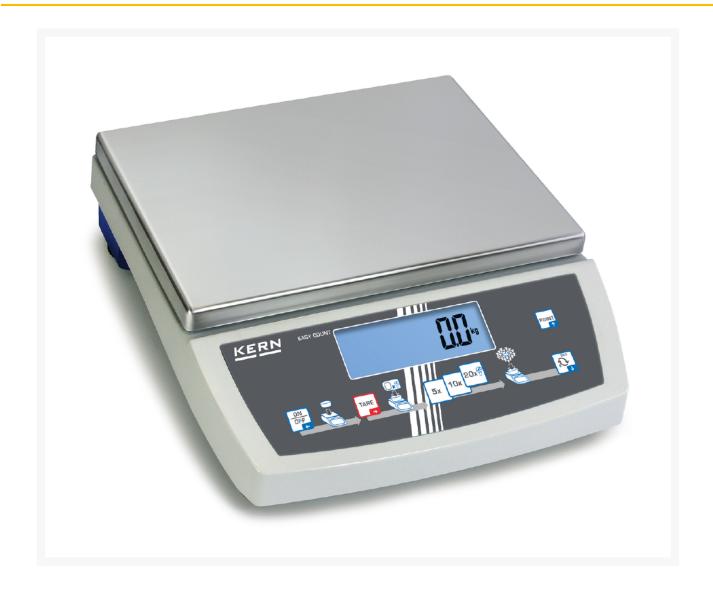

## **Description**

Self-explanatory graphic-supported control panel, immediately understandable sequence of the counting process even without operating instructions. - no training time = saves costs - ideal for inexperienced users - visualized sequence avoids operating errors The 4 steps are performed from left to right: Place empty container on the weighing plate and tare by pressing the key (TARE) Fill reference piece count of the counted quantity into the container (5, 10 or 20 pieces) Confirm selected reference piece count by pressing the key (5, 10 or 20) Fill counted quantity into the container. The piece count is shown directly on the display Accurate counting: Automatic reference optimization gradually improves the average value of the part weight Two scales in one: switch from counting mode to weighing mode by pressing a key Battery operation possible, only for models with weighing plate size W×D 340×240 mm, batteries 6×1.5 V Size C not standard, operating time up to 40 h Protective work cover included in delivery