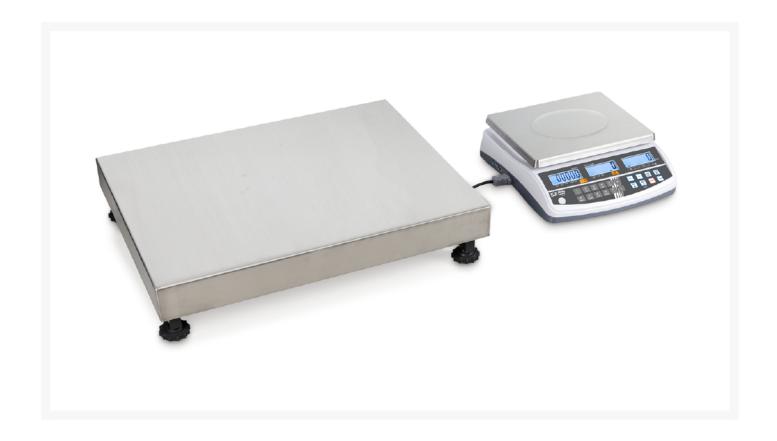

## KERN counting system Max 150 kg: d=0.00001 kg

€850.00 plus VAT & Shipping

## **Description**

With this highly accurate counting system KERN CCS a wide range of single counting scales can be replaced cost-effectively and efficientlyReference scale KERN CFS:This professional counting scale KERN CFS, which can also be used individually, meets even the highest demands on accuracy, weighing range and piece volumes by connecting a high-load weighing bridge Programmable via keypad: – desired reference piece count – known reference weight Three displays for weight display, reference weight, total piece count Memory (PLU) for 100 articles with additional text and tare weight e.g. of a containerfor 100 articles with additional text, reference weight and tare weight, e.g. of a container Acoustic fill-to-target: target piece count or target weight programmable. When the target value is reached, a signal sounds Accurate counting: The automatic reference optimization gradually improves the average value of the part weightQuantity scale KERN KFP:The quantity piece counting takes place with high precision on the weighing platform (= weighing bridge) KERN CCS. So even the smallest counting parts can be counted in largest volumes Stainless steel platform, base steel painted Aluminum single point load cell (1 x 3000 e), dust and splash water protection IP65Delivery time for models with >= 600kg: 5 working days (freight forwarding) Protective work cover included in delivery