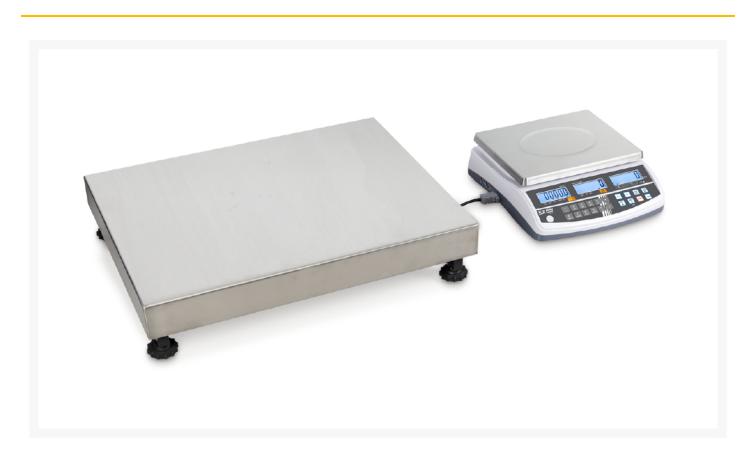

## KERN counting system Max 150 kg: d=0.0001 kg

€1,095.00 plus VAT & Shipping

## Description

With this highly accurate counting system KERN CCS a wide range of single counting scales can be replaced costeffectively and efficientlyReference scale KERN CFS:This professional counting scale KERN CFS, which can also be used individually, meets even the highest demands on accuracy, weighing range and piece volumes by connecting a highload weighing bridge Programmable via keypad: – desired reference piece count – known reference weight Three displays for weight display, reference weight, total piece count Memory (PLU) for 100 articles with additional text and tare weight e.g. of a containerfor 100 articles with additional text, reference weight and tare weight, e.g. of a container Acoustic fill-to-target: target piece count or target weight programmable. When the target value is reached, a signal sounds Accurate counting: The automatic reference optimization gradually improves the average value of the part weightQuantity scale KERN KFP:The quantity piece counting takes place with high precision on the weighing platform (= weighing bridge) KERN CCS. So even the smallest counting parts can be counted in largest volumes Stainless steel platform, base steel painted Aluminum single point load cell (1 x 3000 e), dust and splash water protection IP65Delivery time for models with >= 600kg: 5 working days (freight forwarding) Protective work cover included in delivery

| No.                   | KP-3151          |
|-----------------------|------------------|
| Manufacturer (Brand)  | KERN             |
| EAN                   | 4058072133191    |
| Transport temperature | Room temperature |
| Readability           | 0,1 g            |
| Energy supply         | Power grid       |
| Manufacturer          | CORE             |
| Type scale            | Counting scale   |
| Weighing range MAX    | 150 kg           |