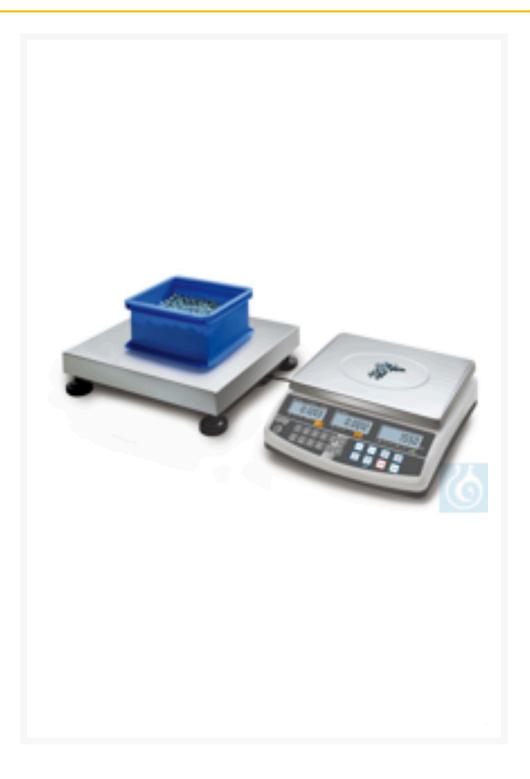

## KERN counting system Max 60 kg: d=0.0001 kg

е

€730.00 plus VAT & Shipping

## Description

With this highly accurate counting system KERN CCS a wide range of single counting scales can be replaced costeffectively and efficientlyReference scale KERN CFS:This professional counting scale KERN CFS, which can also be used individually, meets even the highest demands on accuracy, weighing range and piece volumes by connecting a highload weighing bridge Programmable via keypad: – desired reference piece count – known reference weight Three displays for weight display, reference weight, total piece count Memory (PLU) for 100 articles with additional text and tare weight e.g. of a containerfor 100 articles with additional text, reference weight and tare weight, e.g. of a container Acoustic fill-to-target: target piece count or target weight programmable. When the target value is reached, a signal sounds Accurate counting: The automatic reference optimization gradually improves the average value of the part weightQuantity scale KERN KFP:The quantity piece counting takes place with high precision on the weighing platform (= weighing bridge) KERN CCS. So even the smallest counting parts can be counted in largest volumes Stainless steel platform, base steel painted Aluminum single point load cell (1 x 3000 e), dust and splash water protection IP65Delivery time for models with >= 600kg: 5 working days (freight forwarding) Protective work cover included in delivery