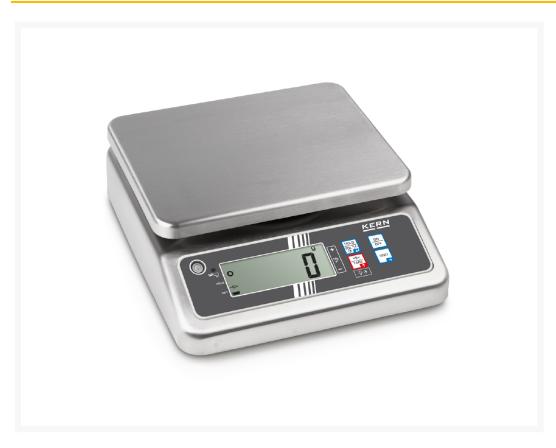

## KERN bench scale FOB, 1,500 kg

€335.00 plus VAT & Shipping

## **Description**

NEW: Innovative weighing with tolerance range (checkweighing): The color of the display changes depending on the weighing result (too light/ok/too heavy) and thus supports portioning, dosing and sorting Stainless steel design of housing and weighing plate. Easy to clean thanks to smooth surfaces Increased moisture protection thanks to waterproof silicone sealing of load cell, electronics and soldering points High mobility: thanks to compact, flat design suitable for use in several locations (kitchen, sales room, market stall, food laboratory, etc.) Safe and non-slip installation thanks to rubber feet Control of the weighing range already occupied at the touch of a button (net/gross weight) Supports you in your HACCP-compliant quality system Protective work hood included in deliveryApplication examples: Weighing ingredients and spices in the catering industry Portioning dough, meat, fish, poultry, salad plates in canteens, etc. Filling of cans etc. Checking of prepackages