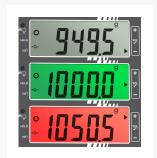

## **Description**

NEW: Innovative weighing with tolerance range (checkweighing): The color of the display changes depending on the weighing result (too light/ok/too heavy) and thus supports portioning, dosing and sorting Stainless steel design of housing and weighing plate. Easy to clean thanks to smooth surfaces Increased moisture protection thanks to waterproof silicone sealing of load cell, electronics and soldering points High mobility: thanks to compact, flat design suitable for use in several locations (kitchen, sales room, market stall, food laboratory, etc.) Safe and non-slip installation thanks to rubber feet Control of the weighing range already occupied at the touch of a button (net/gross weight) Supports you in your HACCP-compliant quality system Protective work hood included in deliveryApplication examples: Weighing ingredients and spices in the catering industry Portioning dough, meat, fish, poultry, salad plates in canteens, etc. Filling of cans etc. Checking of prepackages