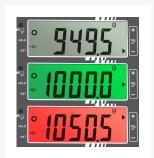

## **Description**

NEW: Innovative weighing with tolerance range (checkweighing): The color of the display changes depending on the weighing result (too light/ok/too heavy) and thus supports portioning, dosing and sorting Stainless steel design of housing and weighing plate. Easy to clean thanks to smooth surfaces Increased moisture protection thanks to waterproof silicone sealing of load cell, electronics and soldering points High mobility: thanks to compact, flat design suitable for use in several locations (kitchen, sales room, market stall, food laboratory, etc.) Safe and non-slip installation thanks to rubber feet Control of the weighing range already occupied at the touch of a button (net/gross weight) Supports you in your HACCP-compliant quality system Protective work hood included in deliveryApplication examples: Weighing ingredients and spices in the catering industry Portioning dough, meat, fish, poultry, salad plates in canteens, etc. Filling of cans etc. Checking of prepackages