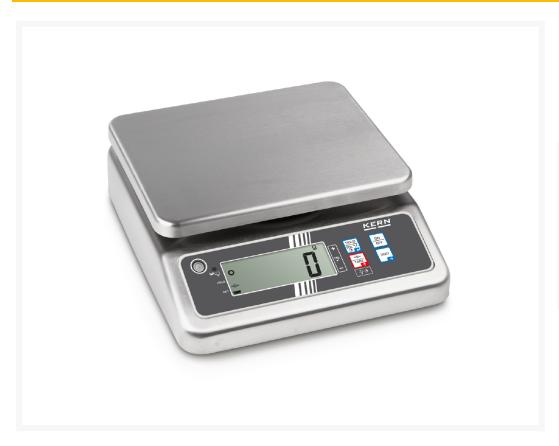

## KERN bench scale FOB, 15 kg

€335.00 plus VAT & Shipping

## **Description**

NEW: Innovative weighing with tolerance range (checkweighing): The color of the display changes depending on the weighing result (too light/ok/too heavy) and thus supports portioning, dosing and sorting Stainless steel design of housing and weighing plate. Easy to clean thanks to smooth surfaces Increased moisture protection thanks to waterproof silicone sealing of load cell, electronics and soldering points High mobility: thanks to compact, flat design suitable for use in several locations (kitchen, sales room, market stall, food laboratory, etc.) Safe and non-slip installation thanks to rubber feet Control of the weighing range already occupied at the touch of a button (net/gross weight) Supports you in your HACCP-compliant quality system Protective work hood included in deliveryApplication examples: Weighing ingredients and spices in the catering industry Portioning dough, meat, fish, poultry, salad plates in canteens, etc. Filling of cans etc. Checking of prepackages

## **Additional Information**

| No.                     | KP-4288              |
|-------------------------|----------------------|
| Manufacturer (Brand)    | KERN                 |
| EAN                     | 4058072139209        |
| Transport temperature   | Room temperature     |
| Color                   | light gray dark gray |
| Readability             | 5 g                  |
| Operation via           | Membrane keypad      |
| Energy supply           | Power grid           |
| Material weighing plate | Stainless steel      |
| Weighing range MAX      | 15 kg                |
| Manufacturer            | CORE                 |
| Type scale              | Bench scale          |