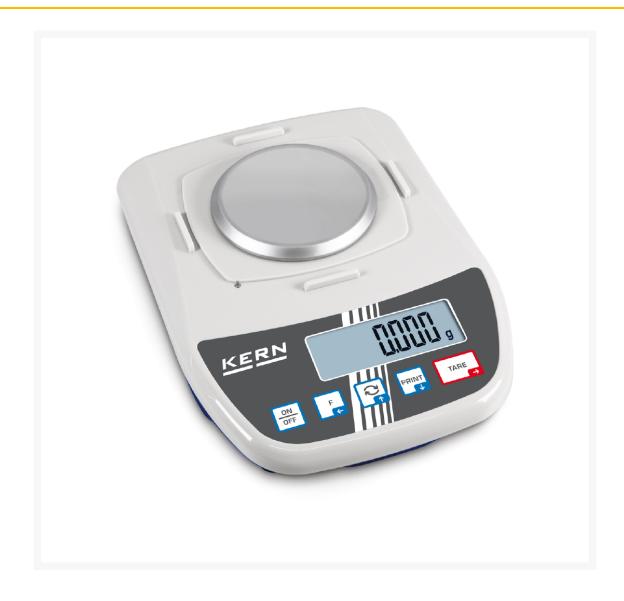

## KERN school scale EMS, 300 g

€305.00 plus VAT & Shipping

## **Description**

- Particularly suitable for school and teaching use, e.g. biology, chemistry, physics
- Large, shock-resistant plastic weighing plate, with conductive paint finish
- Particularly flat design
- Ergonomically optimized control panel with large keys and high-contrast LCD display
- Safe and slip-free installation due to rubber feet
- CAL calibration program for setting accuracy, external test weights available at extra cost
- Draft shield as standard for models with weighing plate size Ø 105 mm, weighing chamber W×D×H 145×145×65 mm
- To make it easier for you to make the right choice of your KERN balance, we have listed a quality code for each model. This code is made up of two quality features and, in addition to the product features, technical data and pictograms, provides you with a further decision-making aid for the perfect balance for your application.