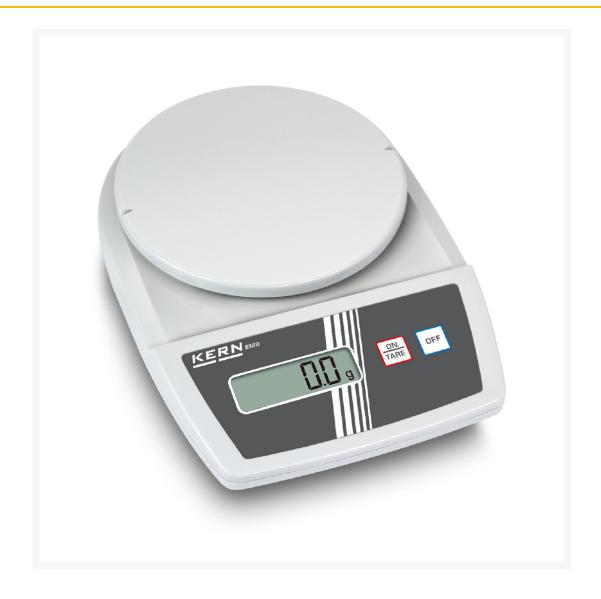

## KERN school scale EMB, 6 kg

€180.00 plus VAT & Shipping

## **Description**

- Simple and convenient 2-key operation
- Weighing function simplifies formulation
- Particularly flat design
- Ready to start: Batteries included
- Ring-shaped draft shield standard, only for models with weighing plate size, weighing chamber Ø×H 96×35 mm
- Hook for below-balance weighing standard
- Model KERN EMB 500-1BE available as special version "Black Edition
- To make it easier for you to make the right choice of your KERN scale, we have listed a quality code for each model. This code consists of two quality features and provides you, in addition to the product features, technical data and pictograms, with a further decision-making aid for the perfect scale for your application.

## **Additional Information**

| No.                   | KP-7300                        |
|-----------------------|--------------------------------|
| Manufacturer (Brand)  | KERN                           |
| VGKL number           | 105836011                      |
| EAN                   | 4058072284176                  |
| Transport temperature | Room temperature               |
| Color                 | light grey grey                |
| Readability           | 0,1 g                          |
| Operation via         | Membrane keypad                |
| Weight                | 690 g                          |
| Reproducibility       | 100 mg                         |
| Scales features       | with switchable weighing units |
| Weighing range MAX    | 6 kg                           |
| Manufacturer          | CORE                           |
| Type scale            | Laboratory balance             |