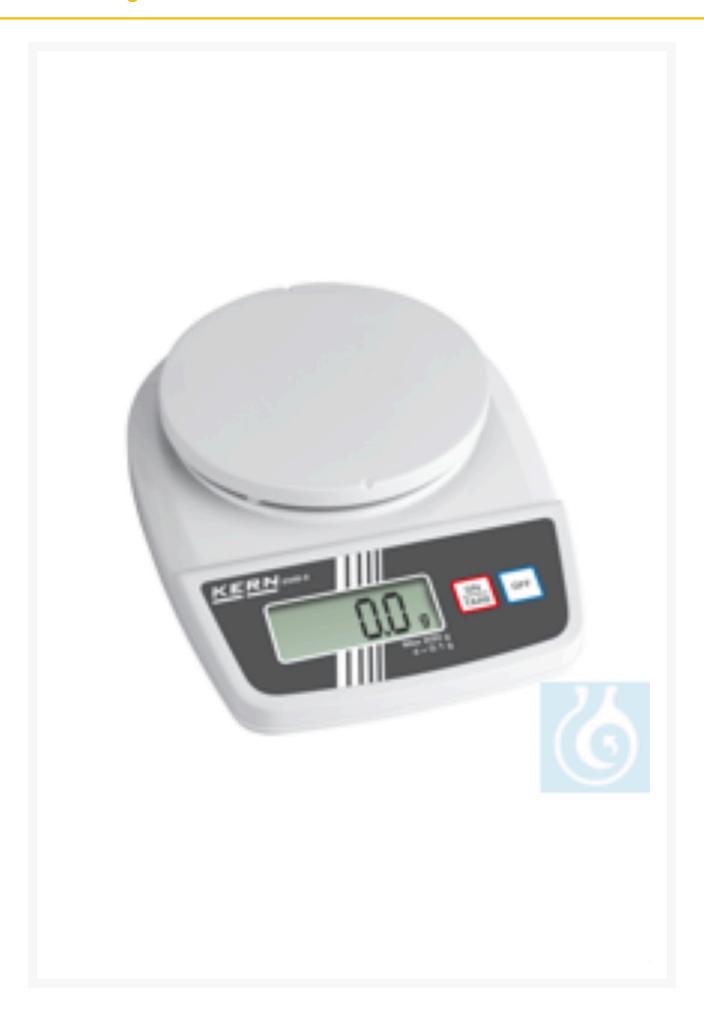

## **Product Images**

## **Description**

- Simple and convenient 2-button operation, thus also well suited for school and teaching use
- Weighing function simplifies formulation
- Particularly flat design
- Safe and non-slip placement due to rubber feet
- Stackable for space-saving storage
- Practical transport lock prevents overloading of the weighing system during storage or transport
- Note: The models are only supplied in sets of 5. I.e. the prices given in the table refer to a delivery of 5 pieces each. Individual delivery not possible. The indicated calibration prices refer to the calibration of a single scale
- KERN EMB 3000-1S: not in a 5-pack
- To make it easier for you to make the right choice of your KERN balance, we have listed a quality code for each model. This code consists of two quality features and provides you, in addition to the product features, technical data and pictograms, with a further decision-making aid for the perfect balance for your application.

## **Additional Information**

| No.                   | KP-4059                        |
|-----------------------|--------------------------------|
| Manufacturer (Brand)  | KERN                           |
| EAN                   | 4058072137298                  |
| Transport temperature | Room temperature               |
| Color                 | light greylgrey                |
| Readability           | 0,1 g                          |
| Operation via         | Membrane keypad                |
| Weight                | 2.5 kg                         |
| Reproducibility       | 200 mg                         |
| Scales features       | with switchable weighing units |
| Manufacturer          | CORE                           |
| Type scale            | Laboratory balance             |
| Weighing range MAX    | 500 g                          |