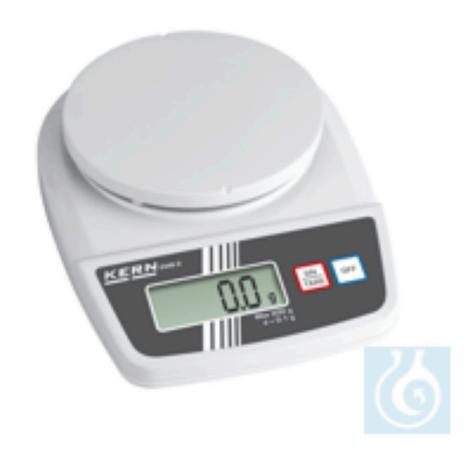

## **Product Images**

## **Description**

- · Simple and convenient 2-button operation, thus also well suited for school and teaching use
- Weighing function simplifies formulation
- Particularly flat design
- Safe and non-slip placement due to rubber feet
- · Stackable for space-saving storage
- · Practical transport lock prevents overloading of the weighing system during storage or transport
- Note: The models are only supplied in sets of 5. I.e. the prices given in the table refer to a delivery of 5 pieces each. Individual delivery not possible. The indicated calibration prices refer to the calibration of a single scale
- KERN EMB 3000-1S: not in a 5-pack
- To make it easier for you to make the right choice of your KERN balance, we have listed a quality code for each model. This code consists of two quality features and provides you, in addition to the product features, technical data and pictograms, with a further decision-making aid for the perfect balance for your application.