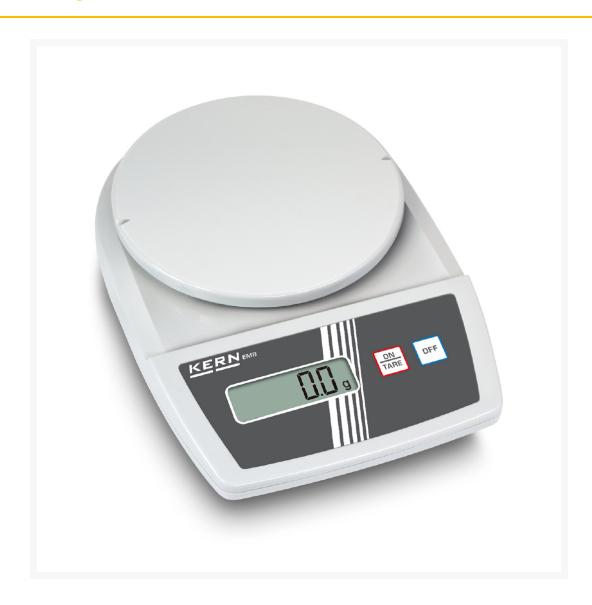

## KERN school scale EMB, 3 kg

€140.00 plus VAT & Shipping

## Description

- Simple and convenient 2-key operation
- Weighing function simplifies formulation
- Particularly flat design
- Ready to start: Batteries included
- Ring-shaped draft shield standard, only for models with weighing plate size , weighing chamber Ø×H 96×35 mm
- Hook for below-balance weighing standard
- Model KERN EMB 500-1BE available as special version "Black Edition
- To make it easier for you to make the right choice of your KERN scale, we have listed a quality code for each model. This code consists of two quality features and provides you, in addition to the product features, technical data and pictograms, with a further decision-making aid for the perfect scale for your application.