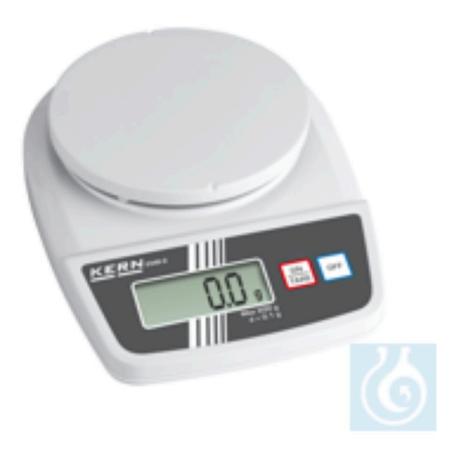

## **Description**

- Simple and convenient 2-button operation, thus also well suited for school and teaching use
- Weighing function simplifies formulation
- Particularly flat design
- Safe and non-slip placement due to rubber feet
- Stackable for space-saving storage
- Practical transport lock prevents overloading of the weighing system during storage or transport
- Note: The models are only supplied in sets of 5. I.e. the prices given in the table refer to a delivery of 5 pieces each. Individual delivery not possible. The indicated calibration prices refer to the calibration of a single scale
- KERN EMB 3000-1S: not in a 5-pack
- To make it easier for you to make the right choice of your KERN balance, we have listed a quality code for each model. This code consists of two quality features and provides you, in addition to the product features, technical data and pictograms, with a further decision-making aid for the perfect balance for your application.

| No.                  | KP-4047                         |
|----------------------|---------------------------------|
| Manufacturer (Brand) | KERN                            |
| EAN                  | 4058072137229                   |
| Color                | hellgrau grau                   |
| Wide                 | 145 mm                          |
| Height               | 205 mm                          |
| Depth                | 205 mm                          |
| Operation via        | Folientastatur                  |
| Weight               | 2.5 kg                          |
| Reproducibility      | 2 mg                            |
| Scales features      | mit umschaltbaren Wägeeinheiten |
| Weighing range MAX   | 2 kg                            |
| Manufacturer         | KERN                            |
| Type scale           | Laborwaage                      |
|                      |                                 |