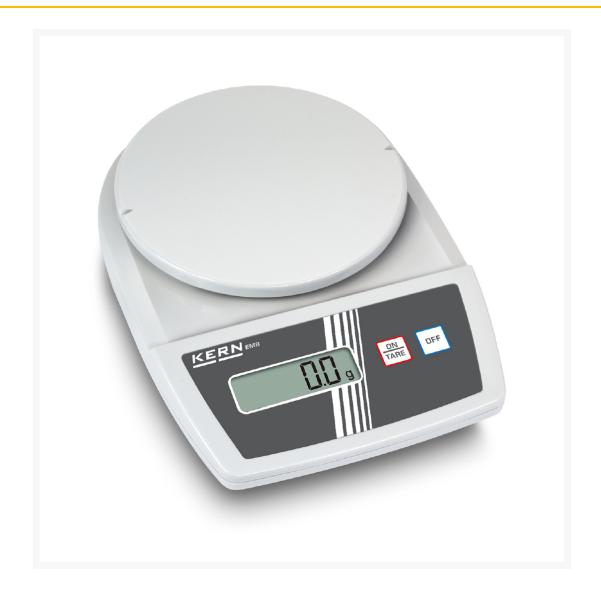

## KERN school scale EMB, 1,200 kg

€80.00 plus VAT & Shipping

## **Description**

- Simple and convenient 2-key operation
- Weighing function simplifies formulation
- Particularly flat design
- Ready to start: Batteries included
- Ring-shaped draft shield standard, only for models with weighing plate size, weighing chamber Ø×H 96×35 mm
- Hook for below-balance weighing standard
- Model KERN EMB 500-1BE available as special version "Black Edition
- To make it easier for you to make the right choice of your KERN scale, we have listed a quality code for each model. This code consists of two quality features and provides you, in addition to the product features, technical data and pictograms, with a further decision-making aid for the perfect scale for your application.