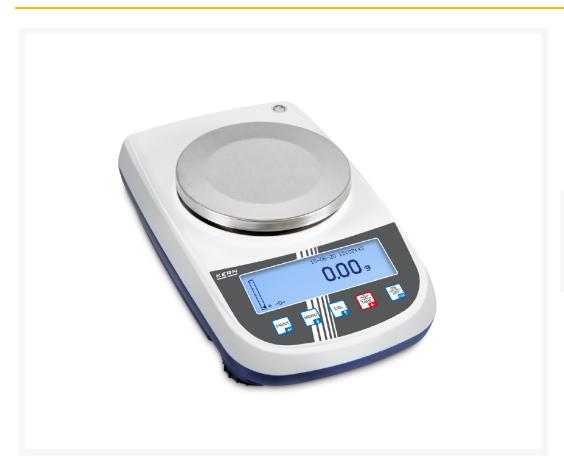

## KERN precision scale PLS, 6,200 kg

€1,160.00 plus VAT & Shipping

## **Product Images**

## **Description**

- PLJ 2000-3A high-quality milligram balance with enormous weighing capacity up to 2100 g ideal for large samples or heavy tare vessels
- Ergonomically optimized control panel for left- and right-handers
- KERN PLJ: internal automatic adjustment, guarantees high accuracy and makes independent of location.
- Ideal for mobile, legal-for-trade applications, such as ambulatory gold and jewelry purchasing
- KERN PLS: CAL adjustment program for setting accuracy, external test weights at extra cost
- Draft shield standard on models with weighing plate size Ø 110 mm, weighing chamber Ø×H 60×150 mm
- KERN PLS/PLJ-F: Strain gauges
- KERN PLS/PLS-A: force compensation
- Protective cover included in delivery
- Plug-in power supply KERN YKA-05 suitable for PLS-A and PLJ-A
- Plug-in power supply KERN YKA-04 suitable for PLS-F and PLJ-F
- To make the right choice of your KERN scale easier for you, we have listed a quality code for each model. This code consists of two quality features and provides you, in addition to the product features, technical data and pictograms, with a further decision-making aid for the perfect scale for your application.

## **Additional Information**

| No.                     | KP-5407                        |
|-------------------------|--------------------------------|
| Manufacturer (Brand)    | KERN                           |
| VGKL number             | 105832620                      |
| EAN                     | 4058072149284                  |
| Transport temperature   | Room temperature               |
| Color                   | light grey grey                |
| Readability             | 10 mg                          |
| Operation via           | Membrane keypad                |
| Weight                  | 6.7 kg                         |
| Reproducibility         | 10 mg                          |
| Scales features         | with switchable weighing units |
| Material weighing plate | Stainless steel                |
| Weighing range MAX      | 6 kg                           |
| Manufacturer            | CORE                           |
| Type scale              | Precision scale                |
|                         |                                |