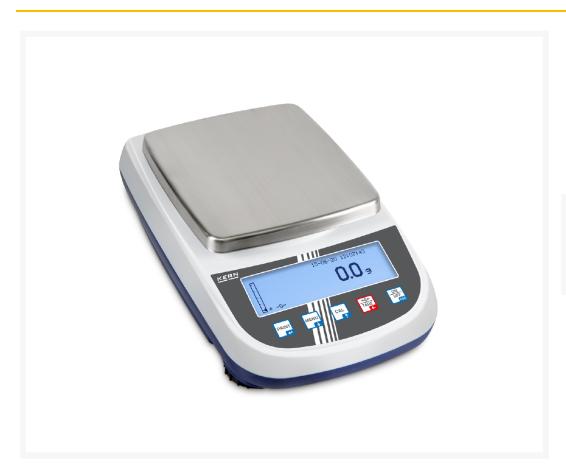

## KERN precision scale PLS, 20 kg

€760.00 plus VAT & Shipping

## **Product Images**

## **Description**

- PLJ 2000-3A high-quality milligram balance with enormous weighing capacity up to 2100 g ideal for large samples or heavy tare vessels
- Ergonomically optimized control panel for left- and right-handers
- KERN PLJ: internal automatic adjustment, guarantees high accuracy and makes independent of location.
- Ideal for mobile, legal-for-trade applications, such as ambulatory gold and jewelry purchasing
- KERN PLS: CAL adjustment program for setting accuracy, external test weights at extra cost
- Draft shield standard on models with weighing plate size Ø 110 mm, weighing chamber Ø×H 60×150 mm
- KERN PLS/PLJ-F: Strain gauges
- KERN PLS/PLS-A: force compensation
- Protective cover included in delivery
- Plug-in power supply KERN YKA-05 suitable for PLS-A and PLJ-A
- Plug-in power supply KERN YKA-04 suitable for PLS-F and PLJ-F
- To make the right choice of your KERN scale easier for you, we have listed a quality code for each model. This code consists of two quality features and provides you, in addition to the product features, technical data and pictograms, with a further decision-making aid for the perfect scale for your application.