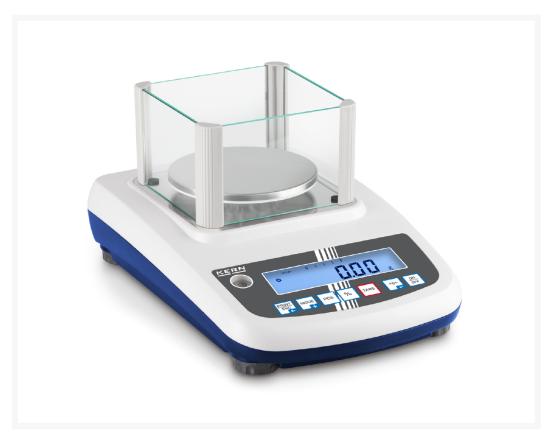

## KERN precision scale PFB, 600 g

€320.00 plus VAT & Shipping

## **Description**

- Convenient operating philosophy: all main functions have their own button on the control panel
- Compact dimensions, advantageous where space is limited
- Capacity display: A rising luminous band indicates the remaining available weighing capacity
- Level indicator and foot screws for precise leveling of the balance as standard, ensuring the most accurate weighing results
- Draft shield as standard (only for models with weighing plate size Ø 80 mm and 120 mm). Weighing chamber W×D×H 158×143×64 mm
- Dust cover included in delivery
- To help you make the right choice for your KERN scale, we have listed a quality code for each model. This code is made up of two quality features and, in addition to the product features, technical data and pictograms, provides you with a further decision-making aid for the perfect scale for your application.

## **Additional Information**

| No.                     | KP-5375                        |
|-------------------------|--------------------------------|
| Manufacturer (Brand)    | KERN                           |
| EAN                     | 4058072123758                  |
| Transport temperature   | Room temperature               |
| Color                   | light grey grey                |
| Readability             | 10 mg                          |
| Operation via           | Membrane keypad                |
| Weight                  | 2.4 kg                         |
| Reproducibility         | 10 mg                          |
| Scales features         | with switchable weighing units |
| Material weighing plate | Stainless steel                |
| Weighing range MAX      | 600 g                          |
| Manufacturer            | CORE                           |
| Type scale              | Precision scale                |