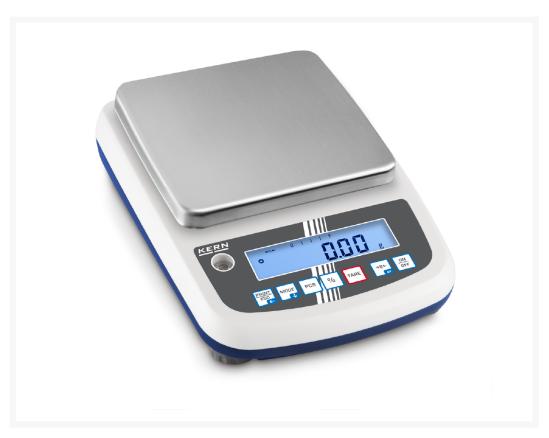

## KERN precision scale PFB, 6 kg

€300.00 plus VAT & Shipping

## **Description**

- Convenient operating philosophy: all main functions have their own button on the control panel
- Compact dimensions, advantageous where space is limited
- Capacity display: A rising luminous band indicates the remaining available weighing capacity
- Level indicator and foot screws for precise leveling of the balance as standard, ensuring the most accurate weighing results
- Draft shield as standard (only for models with weighing plate size Ø 80 mm and 120 mm). Weighing chamber W×D×H 158×143×64 mm
- Dust cover included in delivery
- To help you make the right choice for your KERN scale, we have listed a quality code for each model. This code is made up of two quality features and, in addition to the product features, technical data and pictograms, provides you with a further decision-making aid for the perfect scale for your application.

## **Additional Information**

| No.                     | KP-5372                        |
|-------------------------|--------------------------------|
| Manufacturer (Brand)    | KERN                           |
| VGKL number             | 105837601                      |
| EAN                     | 4058072149000                  |
| Transport temperature   | Room temperature               |
| Color                   | light grey grey                |
| Readability             | 100 mg                         |
| Operation via           | Membrane keypad                |
| Weight                  | 2.65 kg                        |
| Reproducibility         | 100 mg                         |
| Scales features         | with switchable weighing units |
| Manufacturer            | CORE                           |
| Material weighing plate | Stainless steel                |
| Type scale              | Precision scale                |
| Weighing range MAX      | 6 kg                           |