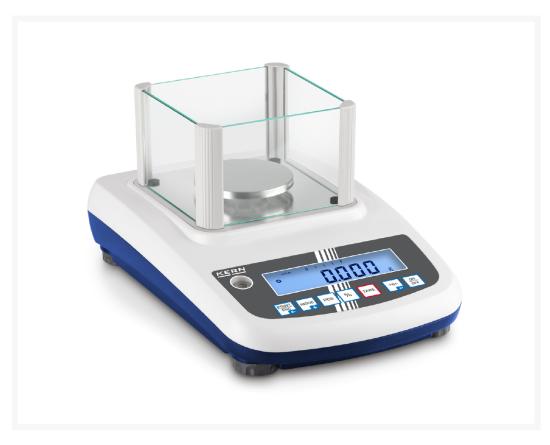

## KERN precision scale PFB, 200 g

€390.00 plus VAT & Shipping

## **Description**

- Convenient operating philosophy: all main functions have their own button on the control panel
- Compact dimensions, advantageous where space is limited
- Capacity display: A rising luminous band indicates the remaining available weighing capacity
- Level indicator and foot screws for precise leveling of the balance as standard, ensuring the most accurate weighing results
- Draft shield as standard (only for models with weighing plate size Ø 80 mm and 120 mm). Weighing chamber W×D×H 158×143×64 mm
- Dust cover included in delivery
- To help you make the right choice for your KERN scale, we have listed a quality code for each model. This code is made up of two quality features and, in addition to the product features, technical data and pictograms, provides you with a further decision-making aid for the perfect scale for your application.

## **Additional Information**

| No.                     | KP-5368                        |
|-------------------------|--------------------------------|
| Manufacturer (Brand)    | KERN                           |
| VGKL number             | 105837203                      |
| EAN                     | 4058072148966                  |
| Transport temperature   | Room temperature               |
| Color                   | light grey grey                |
| Readability             | 1 mg                           |
| Operation via           | Membrane keypad                |
| Weight                  | 2.3 kg                         |
| Reproducibility         | 2 mg                           |
| Scales features         | with switchable weighing units |
| Material weighing plate | Stainless steel                |
| Weighing range MAX      | 200 g                          |
| Manufacturer            | CORE                           |
| Type scale              | Precision scale                |