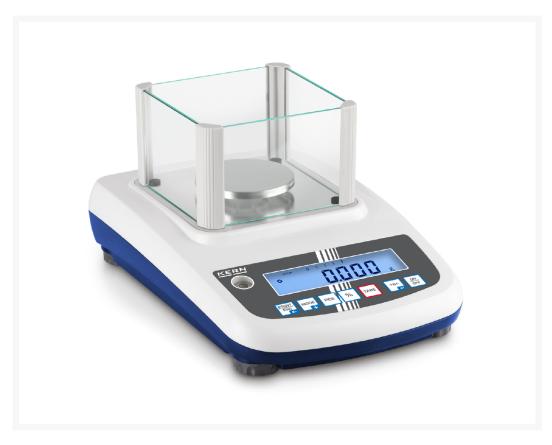

## KERN precision scale PFB, 120 g

€370.00 plus VAT & Shipping

## **Description**

- Convenient operating philosophy: all main functions have their own button on the control panel
- Compact dimensions, advantageous where space is limited
- Capacity display: A rising luminous band indicates the remaining available weighing capacity
- Level indicator and foot screws for precise leveling of the balance as standard, ensuring the most accurate weighing results
- Draft shield as standard (only for models with weighing plate size Ø 80 mm and 120 mm). Weighing chamber W×D×H 158×143×64 mm
- Dust cover included in delivery
- To help you make the right choice for your KERN scale, we have listed a quality code for each model. This code is made up of two quality features and, in addition to the product features, technical data and pictograms, provides you with a further decision-making aid for the perfect scale for your application.